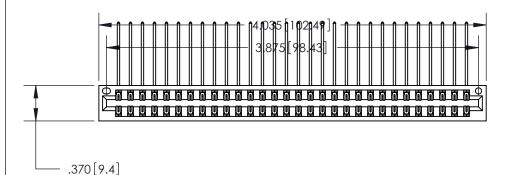

<u>Contact Dimensions:</u>
558-90 Degree Bend (Code 541 Contacts)
See Sheet 2 for Contact Code 555, 556, 558, 559, 560 Dimensions

THIS IS A C.A.D. GENERATED DRAWING DO NOT MAKE MANUAL REVISIONS TO MASTER.

ISSUE NUMBER

ORIGINAL

1

Card Slot Accepts .054 [1.37] to .070 [1.78] Thick P.C. Board .330 [8.38] Card Slot .160 [4.07] Point of Contact —

INSULATOR MATERIAL: THERMOPLASTIC POLYESTER, UL 94V-0 CONTACT MATERIAL; COPPER, NICKEL, TIN ALLOY CA-725

CONTACT PLATING: GOLD ON THE MATING AREA, TIN-LEAD ON THE CONTACT TAILS, NICKEL UNDERPLATE

.600 [15.24]

846/896 SERIES HIGH TEMP CARD EDGE CONNECTOR PART NUMBER: 846-060-558-201

YOUR CONNECTION TO QUALITY & SERVICE