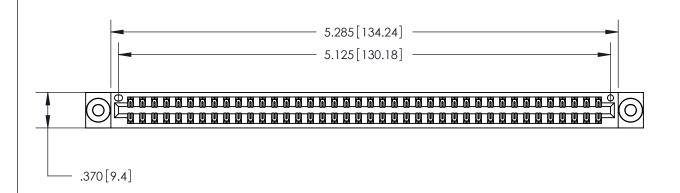

<u>Contact Dimensions:</u> 556-Extender Board Bend (Code 520 Contacts) See Sheet 2 for Contact Code 555, 556, 558, 559, 560 Dimensions

THIS IS A C.A.D. GENERATED DRAWING DO NOT MAKE MANUAL REVISIONS TO MASTER.

ISSUE NUMBER (1)

ORIGINAL

Card Slot Accepts .054 [1.37] to .070 [1.78] Thick P.C. Board .330 [8.38] Card Slot .160 [4.07] Point of Contact -

INSULATOR MATERIAL: THERMOPLASTIC POLYESTER, UL 94V-0 CONTACT MATERIAL; COPPER, NICKEL, TIN ALLOY CA-725 CONTACT PLATING: GOLD ON THE MATING AREA, TIN-LEAD

ON THE CONTACT TAILS, NICKEL UNDERPLATE

846/896 SERIES HIGH TEMP CARD EDGE CONNECTOR PART NUMBER: 846-080-556-803

YOUR CONNECTION TO QUALITY & SERVICE

**EDAC INC** TORONTO, ONTARIO CANADA

THESE DRAWINGS AND SPECIFICATIONS ARE THE PROPERTY OF EDAC INC.,AND SHALL NOT BE REPRODUCED, OR COPIED OR USED AS THE BASIS FOR THE MANUFACTURE OR SALE OF APPARATUS WITHOUT WRITTEN PERMISSION.

| ACAD REFERENCE NO. | 846-ENG-MASTER   |
|--------------------|------------------|
| DRAWN: J.LEE       | DATE: APR. 22/09 |
| CHECKED:           | DATE:            |
| SCALE: 1:1         | SHEET 1 OF 2     |
| DRAWING NUMBER     | ISSUE            |
| 846-FNG-MASTER     | 1 1              |