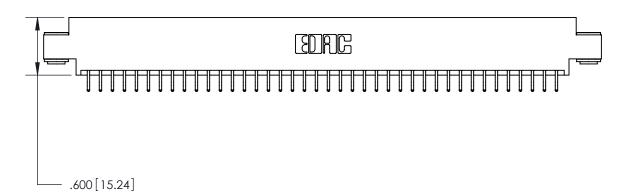

<u>Contact Dimensions:</u> 556-Extender Board Bend (Code 520 Contacts) See Sheet 2 for Contact Code 555, 556, 558, 559, 560 Dimensions

THIS IS A C.A.D. GENERATED DRAWING DO NOT MAKE MANUAL REVISIONS TO MASTER.

ISSUE NUMBER (1)

ORIGINAL

Card Slot Accepts .054 [1.37] to .070 [1.78] Thick P.C. Board .330 [8.38] Card Slot .160 [4.07] Point of Contact -

INSULATOR MATERIAL: THERMOPLASTIC POLYESTER, UL 94V-0 CONTACT MATERIAL; COPPER, NICKEL, TIN ALLOY CA-725 CONTACT PLATING: GOLD ON THE MATING AREA, TIN-LEAD

ON THE CONTACT TAILS, NICKEL UNDERPLATE

846/896 SERIES HIGH TEMP CARD EDGE CONNECTOR PART NUMBER: 846-080-556-803

YOUR CONNECTION TO QUALITY & SERVICE

**EDAC INC** TORONTO, ONTARIO CANADA

THESE DRAWINGS AND SPECIFICATIONS ARE THE PROPERTY OF EDAC INC.,AND SHALL NOT BE REPRODUCED, OR COPIED OR USED AS THE BASIS FOR THE MANUFACTURE OR SALE OF APPARATUS WITHOUT WRITTEN PERMISSION.

| ACAD REFERENCE NO. | 846-ENG-MASTER   |
|--------------------|------------------|
| DRAWN: J.LEE       | DATE: APR. 22/09 |
| CHECKED:           | DATE:            |
| SCALE: 1:1         | SHEET 1 OF 2     |
| DRAWING NUMBER     | ISSUE            |
| 846-FNG-MASTER     | 1 1              |