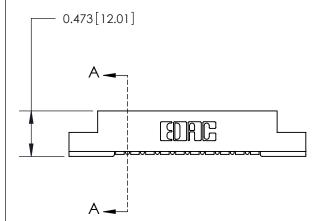

## **Contact Detail**

90 Degree Bend (Code 501 Contacts)

.156 [3.96] Contact Spacing x .200 [5.08] Row Spacing

**See Accompanying Page for:** 

**Contact Bend Details** 

**SECTION A-A** 

.175 [4.45] Point of Contact (Measured from bottom of Card Slot) Card Slot Accepts .054 [1.37] to .070 [1.78] Thick P.C. Board