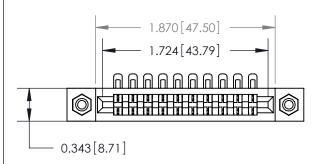

**Mounting Option** 

#4-40 Unified Threaded Inserts

## **Contact Detail**

90 Degree Bend (Code 501 Contacts)

.156 [3.96] Contact Spacing x .200 [5.08] Row Spacing

**See Accompanying Page for:** 

**Contact Bend Details** 

**SECTION A-A** 

.175 [4.45] Point of Contact (Measured from bottom of Card Slot) Card Slot Accepts .054 [1.37] to .070 [1.78] Thick P.C. Board