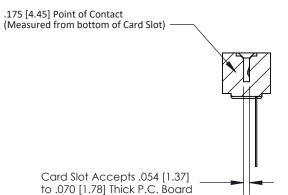

**Contact Bend Details** 

807/857 Series High Temp Card Edge Connector Part Number: 857-031-545-104

| VOLIR CONNECTION T |  |  |  |
|--------------------|--|--|--|

YOUR CONNECTION TO QUALITY & SERVICE WITHOUT WRITTEN PERMISSION.