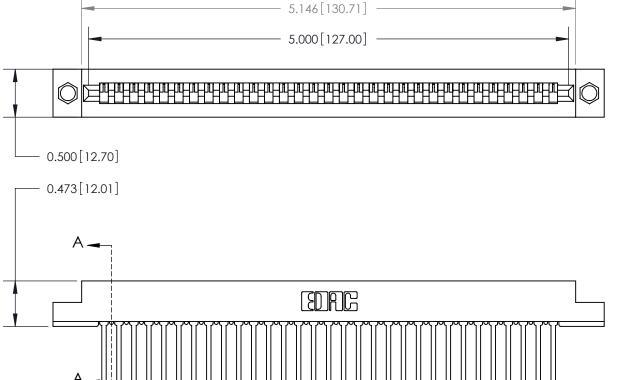

**Mounting Option Contact Detail** 

.156 (3.96) Dia. Mounting Holes

Wire Wrap .046x.013(1.17x0.33) - Tail LG=.708(17.98)

.156 [3.96] Contact Spacing x .200 [5.08] Row Spacing

**SECTION A-A** 

**See Accompanying Page for:** 