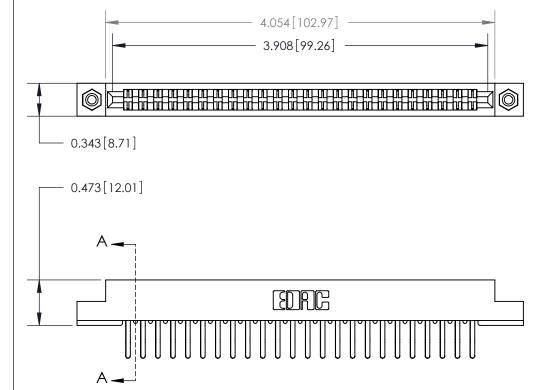

**Mounting Option** 

#4-40 Unified Threaded Inserts

## **Contact Detail**

Extender Board Bend (Code 522 Contacts)

.156 [3.96] Contact Spacing x .200 [5.08] Row Spacing

**SECTION A-A** 

.095 [2.41] Point of Contact (Measured from bottom of Card Slot)

Card Slot Accepts .054 [1.37] to .070 [1.78] Thick P.C. Board

**See Accompanying Page for:** 

**Contact Bend Details** 

807/857 Series High Temp Card Edge Connector Part Number: 857-048-460-208

| $\cap$      |
|-------------|
| _           |
| II —        |
| ll J        |
| $\subseteq$ |
|             |

807 Assembly