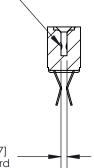

**Mounting Option** 

#4-40 Unified Threaded Inserts

## **Contact Detail**

Extender Board Bend (Code 522 Contacts)

.156 [3.96] Contact Spacing x .200 [5.08] Row Spacing

**SECTION A-A** 

.095 [2.41] Point of Contact (Measured from bottom of Card Slot)

Card Slot Accepts .054 [1.37] to .070 [1.78] Thick P.C. Board