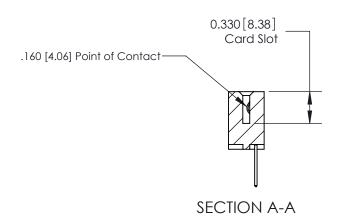

## **Contact Detail**

523-P.C. Tail .025 Sq.(0.64 Sq.) - Tail LG=.390(9.91) .156 [3.96] Contact Spacing x .200 [5.08] Row Spacing

**See Accompanying Pages for: Contact Bend Details** 

THIS IS A C.A.D. GENERATED DRAWING DO NOT MAKE MANUAL REVISIONS TO MASTER.