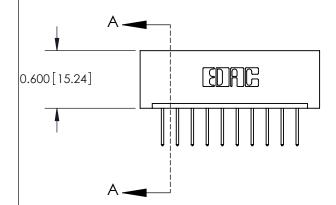

## **Contact Detail**

523-P.C. Tail .025 Sq.(0.64 Sq.) - Tail LG=.390(9.91) .156 [3.96] Contact Spacing x .200 [5.08] Row Spacing

**See Accompanying Pages for: Contact Bend Details** 

THIS IS A C.A.D. GENERATED DRAWING DO NOT MAKE MANUAL REVISIONS TO MASTER.