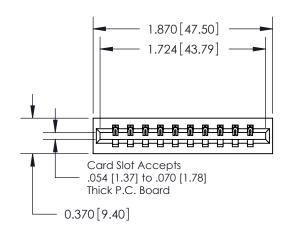

## **Contact Detail**

523-P.C. Tail .025 Sq.(0.64 Sq.) - Tail LG=.390(9.91) .156 [3.96] Contact Spacing x .200 [5.08] Row Spacing

**See Accompanying Pages for: Contact Bend Details** 

THIS IS A C.A.D. GENERATED DRAWING DO NOT MAKE MANUAL REVISIONS TO MASTER.