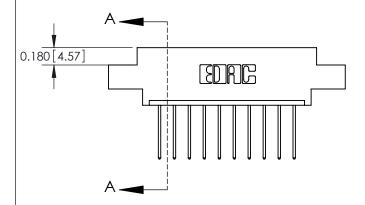

## **Contact Detail**

540-Wire Wrap .025 Sq.(0.64 Sq.) - Tail LG=.560(14.22) .156 [3.96] Contact Spacing x .200 [5.08] Row Spacing

**See Accompanying Pages for: Contact Bend Details** 

THIS IS A C.A.D. GENERATED DRAWING DO NOT MAKE MANUAL REVISIONS TO MASTER.