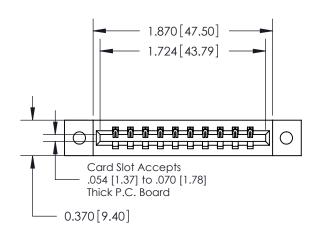

**Mounting Option** 

02-.128 (3.25) Dia. Mounting Holes

## **Contact Detail**

540-Wire Wrap .025 Sq.(0.64 Sq.) - Tail LG=.560(14.22) .156 [3.96] Contact Spacing x .200 [5.08] Row Spacing





**See Accompanying Pages for: Contact Bend Details** 

THIS IS A C.A.D. GENERATED DRAWING DO NOT MAKE MANUAL REVISIONS TO MASTER.



ISSUE NUMBER

ORIGINAL



837/887 Series High Temp Card Edge Connector Part Number: 887-010-540-602

YOUR CONNECTION TO QUALITY & SERVICE

**EDAC INC** TORONTO, ONTARIO CANADA

THESE DRAWINGS AND SPECIFICATIONS ARE THE PROPERTY OF EDAC INC.,AND SHALL NOT BE REPRODUCED, OR COPIED OR USED AS THE BASIS FOR THE MANUFACTURE OR SALE OF APPARATUS WITHOUT WRITTEN PERMISSION.

| ACAD REFERENCE NO. | 837 ENG MASTER   |  |  |
|--------------------|------------------|--|--|
| DRAWN: J.LEE       | DATE: OCT. 06/09 |  |  |
| CHECKED:           | DATE:            |  |  |
| SCALE: NTS         | SHEET 1 OF 2     |  |  |
| DRAWING NUMBER     | ISSUE            |  |  |
| 83