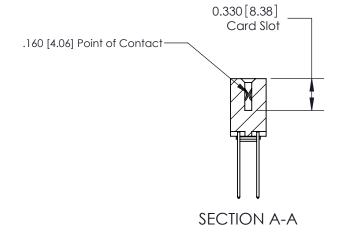

## **Contact Detail**

542-Wire Wrap .025 Sq.(0.64 Sq.) - Tail LG=.645(16.38) .156 [3.96] Contact Spacing x .200 [5.08] Row Spacing

**See Accompanying Pages for: Contact Bend Details** 

THIS IS A C.A.D. GENERATED DRAWING DO NOT MAKE MANUAL REVISIONS TO MASTER.