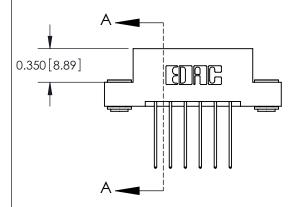

## **Mounting Option**

03-.116 (2.95) I.D. Floating Eyelets

## **Contact Detail**

542-Wire Wrap .025 Sq.(0.64 Sq.) - Tail LG=.645(16.38) .156 [3.96] Contact Spacing x .200 [5.08] Row Spacing





**See Accompanying Pages for: Contact Bend Details** 

THIS IS A C.A.D. GENERATED DRAWING DO NOT MAKE MANUAL REVISIONS TO MASTER.



ISSUE NUMBER

ORIGINAL



837/887 Series High Temp Card Edge Connector Part Number: 887-012-542-203

YOUR CONNECTION TO QUALITY & SERVICE

**EDAC INC** TORONTO, ONTARIO CANADA

THESE DRAWINGS AND SPECIFICATIONS ARE THE PROPERTY OF EDAC INC.,AND SHALL NOT BE REPRODUCED, OR COPIED OR USED AS THE BASIS FOR THE MANUFACTURE OR SALE OF APPARATUS WITHOUT WRITTEN PERMISSION.

| ACAD REFERENCE NO. | 837 ENG MASTER   |  |  |
|--------------------|------------------|--|--|
| DRAWN: J.LEE       | DATE: OCT. 06/09 |  |  |
| CHECKED:           | DATE:            |  |  |
| SCALE: NTS         | SHEET 1 OF 2     |  |  |
| DRAWING NUMBER     | ISSUE            |  |  |
| 837