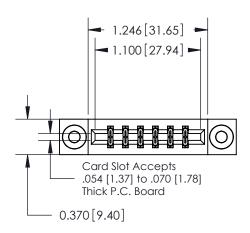

## **Mounting Option**

03-.116 (2.95) I.D. Floating Eyelets

## **Contact Detail**

542-Wire Wrap .025 Sq.(0.64 Sq.) - Tail LG=.645(16.38) .156 [3.96] Contact Spacing x .200 [5.08] Row Spacing





**See Accompanying Pages for: Contact Bend Details** 

THIS IS A C.A.D. GENERATED DRAWING DO NOT MAKE MANUAL REVISIONS TO MASTER.



ISSUE NUMBER

ORIGINAL



837/887 Series High Temp Card Edge Connector Part Number: 887-012-542-203

YOUR CONNECTION TO QUALITY & SERVICE

**EDAC INC** TORONTO, ONTARIO CANADA

THESE DRAWINGS AND SPECIFICATIONS ARE THE PROPERTY OF EDAC INC.,AND SHALL NOT BE REPRODUCED, OR COPIED OR USED AS THE BASIS FOR THE MANUFACTURE OR SALE OF APPARATUS WITHOUT WRITTEN PERMISSION.

| ACAD REFERENCE NO. | 837 ENG MASTER   |  |  |
|--------------------|------------------|--|--|
| DRAWN: J.LEE       | DATE: OCT. 06/09 |  |  |
| CHECKED:           | DATE:            |  |  |
| SCALE: NTS         | SHEET 1 OF 2     |  |  |
| DRAWING NUMBER     | ISSUE            |  |  |
| 83