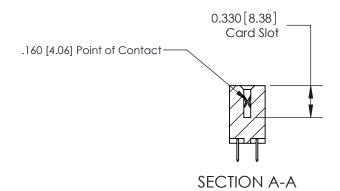

## **Contact Detail**

520-P.C. Tail .030x.018(0.76x0.46) - Tail LG=.175(4.45) .156 [3.96] Contact Spacing x .200 [5.08] Row Spacing

THIS IS A C.A.D. GENERATED DRAWING DO NOT MAKE MANUAL REVISIONS TO MASTER.