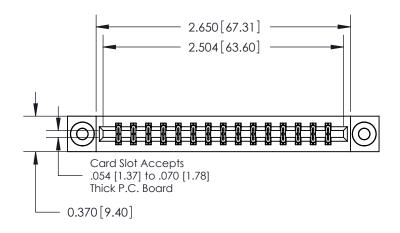

**Mounting Option** 

03-.116 (2.95) I.D. Floating Eyelets

ISSUE NUMBER

ORIGINAL

**See Accompanying Pages for: Contact Bend Details** 

Part Number: 887-030-520-803 **EDAC INC** 

YOUR CONNECTION TO QUALITY & SERVICE

TORONTO, ONTARIO CANADA

837/887 Series High Temp Card Edge Connector