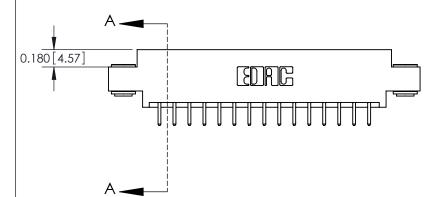

ISSUE NUMBER

ORIGINAL

**See Accompanying Pages for: Contact Bend Details** 

Part Number: 887-030-520-803 **EDAC INC** 

YOUR CONNECTION TO QUALITY & SERVICE

TORONTO, ONTARIO CANADA

837/887 Series High Temp Card Edge Connector