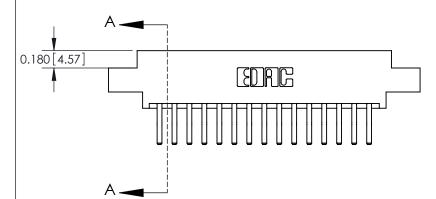

**Mounting Option** 

02-.128 (3.25) Dia. Mounting Holes

**See Accompanying Pages for:** 

**Contact Bend Details** 

837/887 Series High Temp Card Edge Connector Part Number: 887-030-560-802

YOUR CONNECTION TO QUALITY & SERVICE

**EDAC INC** TORONTO, ONTARIO CANADA