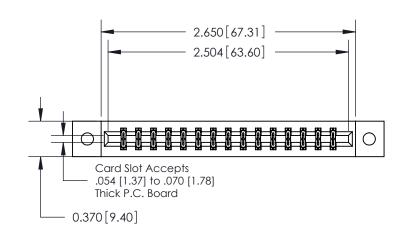

**Mounting Option** 

02-.128 (3.25) Dia. Mounting Holes

**See Accompanying Pages for:** 

**Contact Bend Details** 

837/887 Series High Temp Card Edge Connector Part Number: 887-030-560-802

YOUR CONNECTION TO QUALITY & SERVICE

**EDAC INC** TORONTO, ONTARIO CANADA