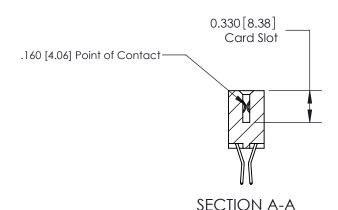

## **Contact Detail**

560-Extender Board Bend (Code 523 Contacts)

.156 [3.96] Contact Spacing x .200 [5.08] Row Spacing

THIS IS A C.A.D. GENERATED DRAWING DO NOT MAKE MANUAL REVISIONS TO MASTER.

ISSUE NUMBER ORIGINAL