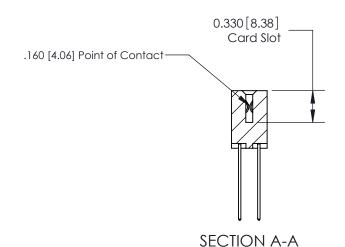

## **Contact Detail**

541-Wire Wrap .025 Sq.(0.64 Sq.) - Tail LG=.750(19.05) .156 [3.96] Contact Spacing x .200 [5.08] Row Spacing

> 2.806 [71.27] 2.660 [67.56] Card Slot Accepts .054 [1.37] to .070 [1.78] Thick P.C. Board 0.370 [9.40]