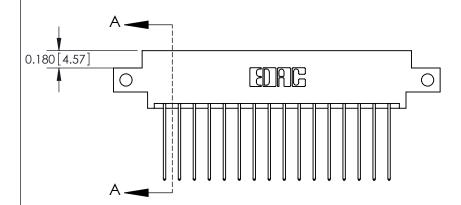

**Mounting Option** 

12-.128 (3.25) Dia. Side Mounting Holes

## **Contact Detail**

541-Wire Wrap .025 Sq.(0.64 Sq.) - Tail LG=.750(19.05) .156 [3.96] Contact Spacing x .200 [5.08] Row Spacing

> 2.806 [71.27] 2.660 [67.56] Card Slot Accepts .054 [1.37] to .070 [1.78] Thick P.C. Board 0.370 [9.40]