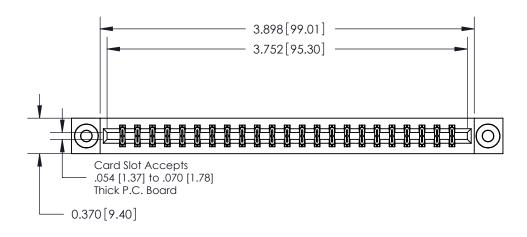

**Mounting Option** 

03-.116 (2.95) I.D. Floating Eyelets

## **Contact Detail**

524-P.C. Tail .018 Sq.(0.46 Sq.) - Tail LG=.175(4.45) .156 [3.96] Contact Spacing x .200 [5.08] Row Spacing THIS IS A C.A.D. GENERATED DRAWING DO NOT MAKE MANUAL REVISIONS TO MASTER.



ISSUE NUMBER

ORIGINAL







**See Accompanying Pages for:** 

**Contact Bend Details** 

837/887 Series High Temp Card Edge Connector Part Number: 887-046-524-203

|                    | EDAC INC          |
|--------------------|-------------------|
|                    | TORONTO, ONTARIO  |
|                    | CANADA            |
| YOUR CONNECTION TO | QUALITY & SERVICE |

**EDAC INC** TORONTO, ONTARIO CANADA

THESE DRAWINGS AND SPECIFICATIONS ARE THE PROPERTY OF EDAC INC., AND SHALL NOT BE REPRODUCED, OR COPIED OR USED AS THE BASIS FOR THE MANUFACTURE OR SALE OF APPARATUS WITHOUT WRITTEN PERMISSION.

| ACAD REFERENCE NO. | 837 ENG MASTER   |  |  |
|--------------------|------------------|--|--|
| DRAWN: J.LEE       | DATE: OCT. 06/09 |  |  |
| CHECKED:           | ECKED: DATE:     |  |  |
| SCALE: NTS