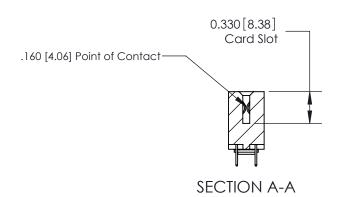

## **Contact Detail**

524-P.C. Tail .018 Sq.(0.46 Sq.) - Tail LG=.175(4.45) .156 [3.96] Contact Spacing x .200 [5.08] Row Spacing THIS IS A C.A.D. GENERATED DRAWING DO NOT MAKE MANUAL REVISIONS TO MASTER.