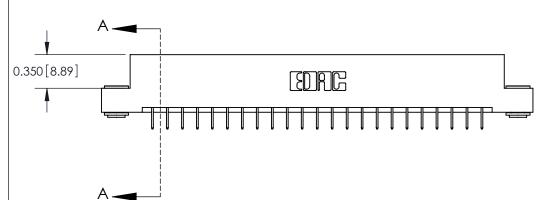

ISSUE NUMBER

ORIGINAL

**See Accompanying Pages for:** 

**Contact Bend Details** 

837/887 Series High Temp Card Edge Connector Part Number: 887-046-524-203

|                    | EDAC INC          |
|--------------------|-------------------|
|                    | TORONTO, ONTARIO  |
|                    | CANADA            |
| YOUR CONNECTION TO | QUALITY & SERVICE |