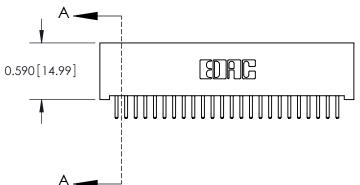

## 842/892 Series High Temp Card Edge Connector Part Number: 892-024-520-101

YOUR CONNECTION TO QUALITY & SERVICE

CANADA

|   | DRAWN: J.LEE   | DATE: O | CT. 06/09 |  |
|---|----------------|---------|-----------|--|
|   | CHECKED:       | DATE:   |           |  |
|   | SCALE: NTS     | SHEET   | 1 OF 3    |  |
| D | DRAWING NUMBER |         | ISSUE     |  |
|   | 842 Assembly   |         | 1         |  |

842 ENG MASTER

SECTION A-A

**See Accompanying Pages for:** 

- **Contact Bend Details**
- **Mounting Options**

THIS IS A C.A.D. GENERATED DRAWING DO NOT MAKE MANUAL REVISIONS TO MASTER

ORIGINAL (1)

| 842/892 Series High Temp C           | ACAD REFERENCE NO. 842 ENG MASTER                                                     |              |        |          |          |
|--------------------------------------|---------------------------------------------------------------------------------------|--------------|--------|----------|----------|
| Contact Bend Detail                  |                                                                                       |              | J.LEE  | DATE: OC | T. 06/09 |
|                                      |                                                                                       |              | ):     | DATE:    |          |
| EDAC INC                             | TORONTO, ONTARIO ARE THE PROPERTY OF EDAC INC., AND SHALL NOT BE REPRODUCED, OR COPIE |              | NTS    | SHEET :  | 2 OF 3   |
|                                      |                                                                                       |              | NUMBER |          | ISSUE    |
| YOUR CONNECTION TO QUALITY & SERVICE | MANUFACTURE OR SALE OF APPARATUS WITHOUT WRITTEN PERMISSION.                          | 842 Assembly |        |          | 1        |