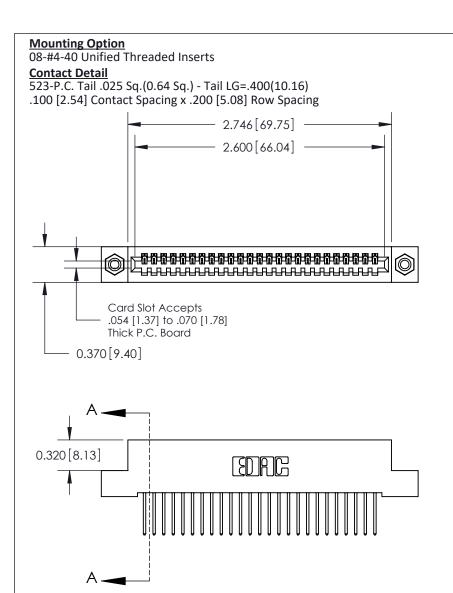

## **See Accompanying Pages for:**

- **Contact Bend Details**
- **Mounting Options**

842/892 Series High Temp Card Edge Connector Part Number: 892-025-523-108

| ACAD REFERENCE NO. 842 ENG MASTER |                  |  |
|-----------------------------------|------------------|--|
| DRAWN: J.LEE                      | DATE: OCT. 06/09 |  |
| CHECKED:                          | DATE:            |  |
| SCALE: NTS                        | SHEET 1 OF 3     |  |
| DRAWING NUMBER                    | ISSUE            |  |