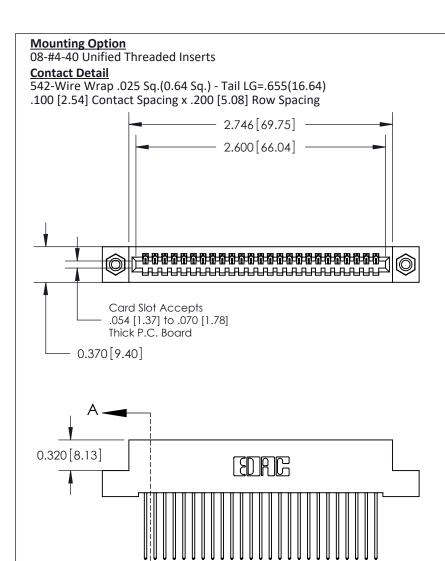

## **See Accompanying Pages for:**

- Contact Bend Details
- Mounting Options

THIS IS A C.A.D. GENERATED DRAWING DO NOT MAKE MANUAL REVISIONS TO MASTER

ORIGINAL (1)

| 842/892 Series High Temp Card Edge Connector<br>Contact Bend Detail |                                                                                                  | ACAD REFERENCE NO. 842 ENG MASTER |             |                  |        |
|---------------------------------------------------------------------|--------------------------------------------------------------------------------------------------|-----------------------------------|-------------|------------------|--------|
|                                                                     |                                                                                                  | DRAWN:                            | J.LEE       | DATE: OCT. 06/09 |        |
|                                                                     |                                                                                                  | CHECKED:                          |             | DATE:            |        |
| EDAC INC                                                            | THESE DRAWINGS AND SPECIFICATIONS ARE THE PROPERTY OF EDAC INCAND                                | SCALE:                            | NTS         | SHEET :          | 2 OF 3 |
| TORONTO, ONTARIO                                                    | SHALL NOT BE REPRODUCED, OR COPIED OR USED AS THE BASIS FOR THE MANUFACTURE OR SALE OF APPARATUS | DRAWING                           | NUMBER      |                  | ISSUE  |
| YOUR CONNECTION TO QUALITY & SERVICE                                |                                                                                                  | 8                                 | 42 Assembly |                  | 1      |

THIS IS A C.A.D. GENERATED DRAWING DO NOT MAKE MANUAL REVISIONS TO MASTER

ISSUE NUMBER

ORIGINAL

1

| 842/892 Series High Temp Card Edge Con<br>Mounting Options   | nnector   ACAD REFERENCE NO. 842 ENG MASTE |
|--------------------------------------------------------------|--------------------------------------------|
| EDAC INC THESE DRAWINGS AND SPI                              |                                            |
|                                                              | uced,or copied drawing number issue        |
| YOUR CONNECTION TO QUALITY & SERVICE WITHOUT WRITTEN PERMISS |                                            |