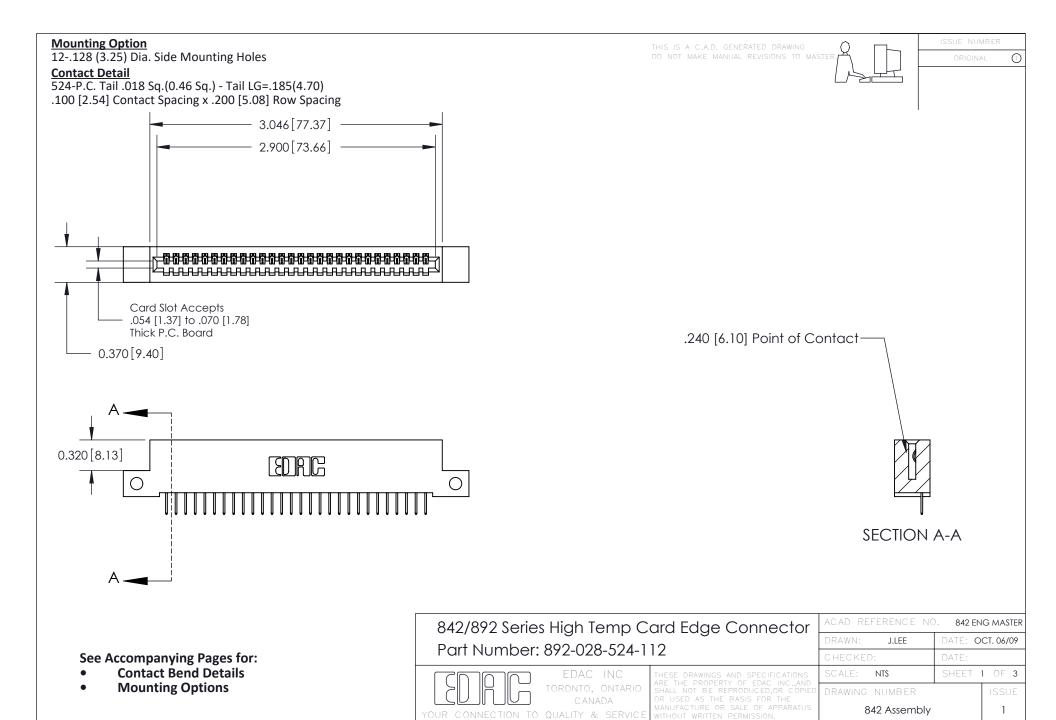

THIS IS A C.A.D. GENERATED DRAWING DO NOT MAKE MANUAL REVISIONS TO MASTER

ORIGINAL (1)



| 842/892 Series High Temp Card Edge Connector<br>Contact Bend Detail |                                                                                                  | ACAD REFERENCE NO. 842 ENG MASTER |             |                  |        |
|---------------------------------------------------------------------|--------------------------------------------------------------------------------------------------|-----------------------------------|-------------|------------------|--------|
|                                                                     |                                                                                                  | DRAWN:                            | J.