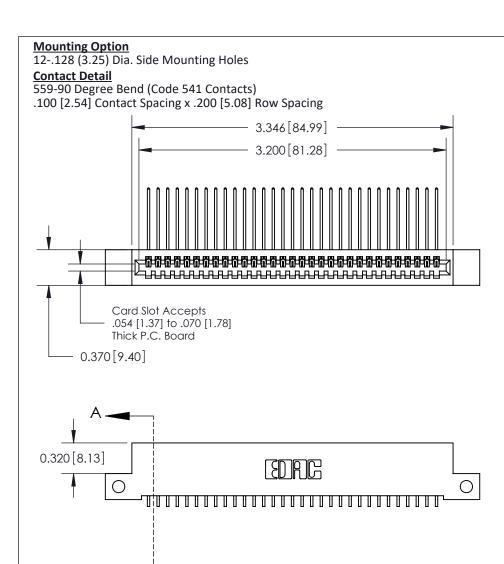

THIS IS A C.A.D. GENERATED DRAWING DO NOT MAKE MANUAL REVISIONS TO MASTER

ISSUE NUMBER

ORIGINAL

1

| 842/892 Series High Temp Card Edge Co<br>Mounting Options  | DRAWN: J.LEE DATE: OCT. 06/09  CHECKED: DATE: |
|------------------------------------------------------------|-----------------------------------------------|
| EDAC INC THESE DRAWINGS AND S ARE THE PROPERTY OF          |                                               |
|                                                            | DUCED,OR COPIED DRAWING NUMBER ISSUE          |
| YOUR CONNECTION TO QUALITY & SERVICE WITHOUT WRITTEN PERMI |                                               |