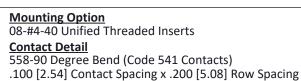

08-#4-40 Unified Threaded Inserts

558-90 Degree Bend (Code 541 Contacts)

.054 [1.37] to .070 [1.78] Thick P.C. Board

0.370 [9.40]

.240 [6.10] Point of Contact-

YOUR CONNECTION TO QUALITY & SERVICE

| DRAWN: J.LEE   | DATE: OCT. 06/09 |
|----------------|------------------|
| CHECKED:       | DATE:            |
| SCALE: NTS     | SHEET 1 OF 3     |
| DRAWING NUMBER | ISSUE            |