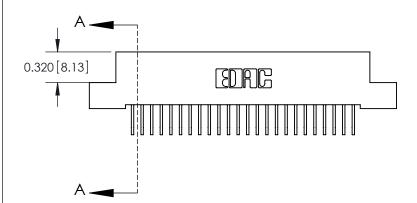

THIS IS A C.A.D. GENERATED DRAWING
DO NOT MAKE MANUAL REVISIONS TO MASTER

ISSUE NUMBER

ORIGINAL

1

| 842/892 Series High Temp Card Edge Co<br>Mounting Options  | DRAWN: J.LEE DATE: OCT. 06/09  CHECKED: DATE: |
|------------------------------------------------------------|-----------------------------------------------|
| EDAC INC THESE DRAWINGS AND S ARE THE PROPERTY OF          |                                               |
|                                                            | DUCED,OR COPIED DRAWING NUMBER ISSUE          |
| YOUR CONNECTION TO QUALITY & SERVICE WITHOUT WRITTEN PERMI |                                               |