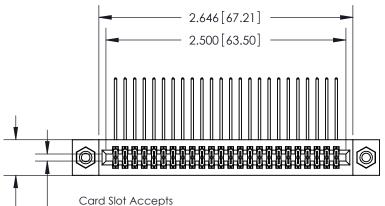

842 Assembly

SECTION A-A

842 ENG MASTER

## **See Accompanying Pages for:**

- **Contact Bend Details**
- **Mounting Options**

THIS IS A C.A.D. GENERATED DRAWING DO NOT MAKE MANUAL REVISIONS TO MASTER

ORIGINAL (1)

| 842/892 Series High Temp Card Edge Connector<br>Contact Bend Detail |                                                                   | ACAD REFERENCE NO. 842 ENG MASTER |             |                  |        |
|---------------------------------------------------------------------|-------------------------------------------------------------------|-----------------------------------|-------------|------------------|--------|
|                                                                     |                                                                   | DRAWN:                            | J.LEE       | DATE: OCT. 06/09 |        |
|                                                                     |                                                                   | CHECKE                            | ):          | DATE:            |        |
| EDAC INC                                                            | THESE DRAWINGS AND SPECIFICATIONS ARE THE PROPERTY OF EDAC INCAND | SCALE:                            | NTS         | SHEET :          | 2 OF 3 |
| TORONTO, ONTARIO                                                    | SHALL NOT BE REPRODUCED, OR COPIED OR USED AS THE BASIS FOR THE   | DRAWING                           | NUMBER      |                  | ISSUE  |
| YOUR CONNECTION TO QUALITY & SERVICE                                | MANUFACTURE OR SALE OF APPARATUS WITHOUT WRITTEN PERMISSION.      | 8                                 | 42 Assembly |                  | 1      |