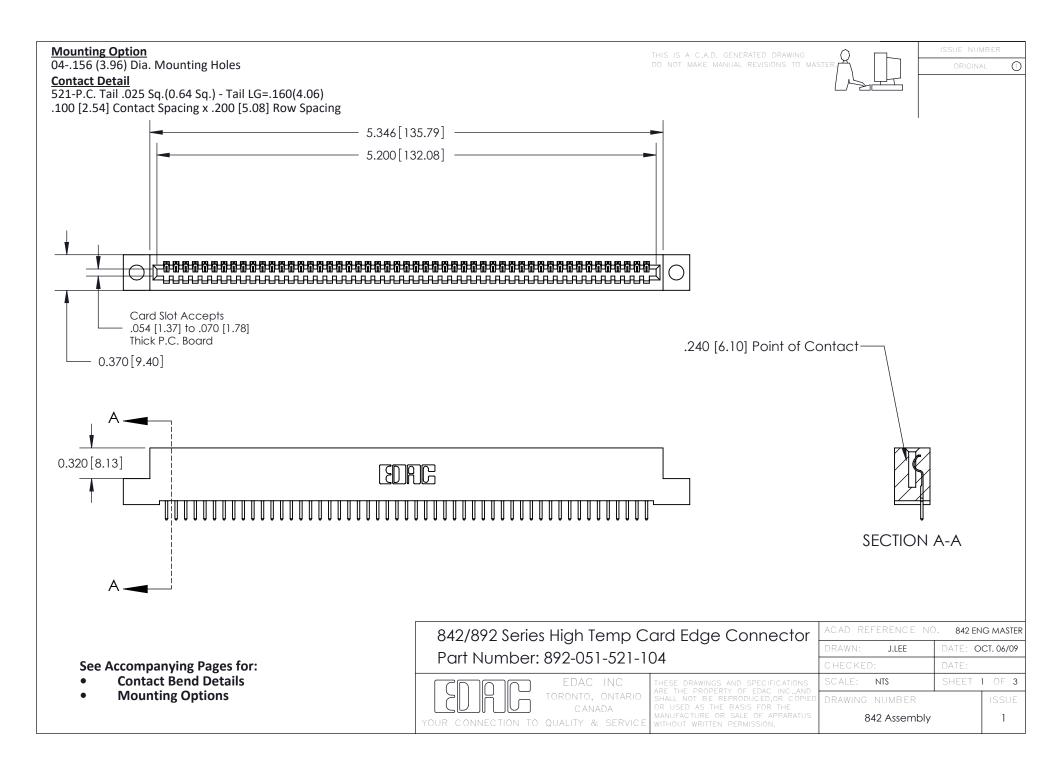

THIS IS A C.A.D. GENERATED DRAWING DO NOT MAKE MANUAL REVISIONS TO MASTER

ORIGINAL (1)



| 842/892 Series High Temp Card Edge Connector<br>Contact Bend Detail |                                                                                                 | ACAD REFERENCE NO. 842 ENG MASTER |             |                  |        |
|---------------------------------------------------------------------|-------------------------------------------------------------------------------------------------|-----------------------------------|-------------|------------------|--------|
|                                                                     |                                                                                                 | DRAWN:                            | J.LEE