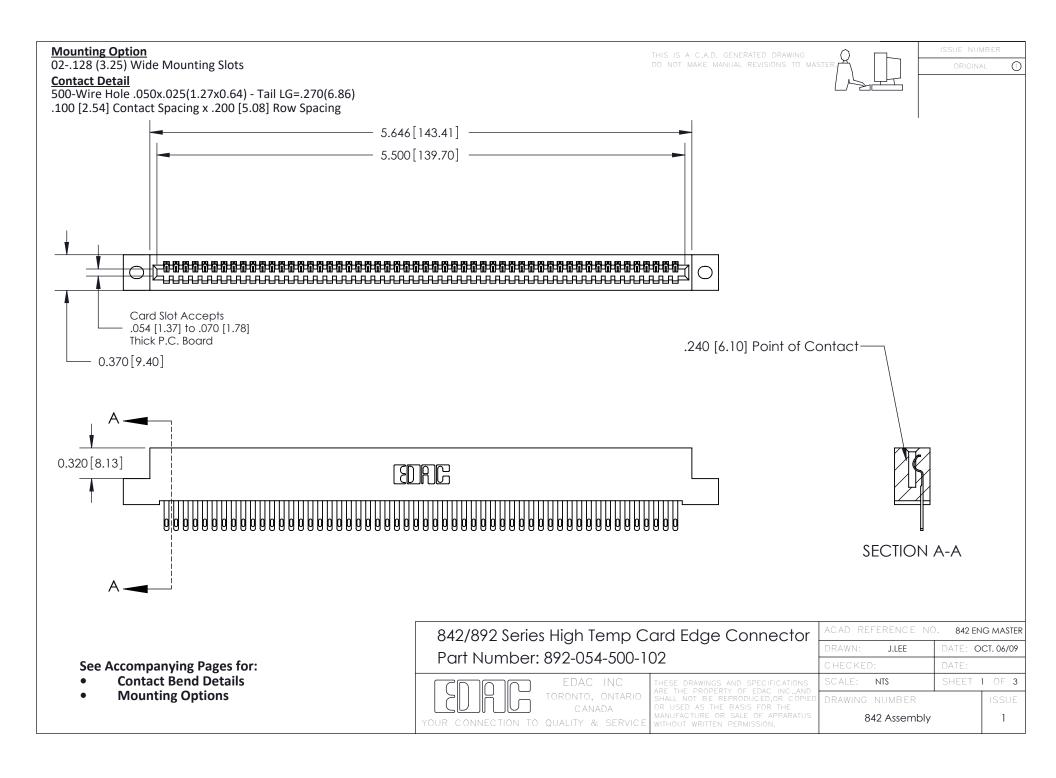

THIS IS A C.A.D. GENERATED DRAWING DO NOT MAKE MANUAL REVISIONS TO MASTER

ISSUE NUMBE

ORIGINAL

1



| 842/892 Series High Temp Card Edge Connector<br>Contact Bend Detail |                                                                                                                                                                                                 | ACAD REFERENCE NO. 842 ENG MASTER |          |                         |  |
|---------------------------------------------------------------------|-------------------------------------------------------------------------------------------------------------------------------------------------------------------------------------------------|-----------------------------------|----------|-------------------------|--|
|