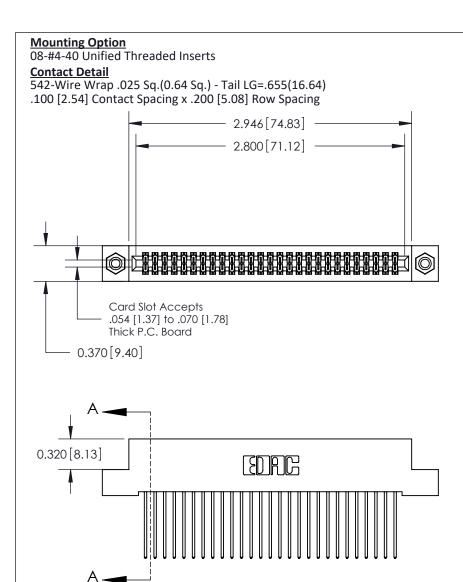

.240 [6.10] Point of Contact-

842/892 Series High Temp Card Edge Connector Part Number: 892-054-542-208

YOUR CONNECTION TO QUALITY & SERVICE

CANADA

J.LEE DATE: OCT. 06/09 SHEET 1 OF 3

**SECTION A-A** 

842 Assembly

## **See Accompanying Pages for:**

- **Contact Bend Details**
- **Mounting Options**

THIS IS A C.A.D. GENERATED DRAWING DO NOT MAKE MANUAL REVISIONS TO MASTER

ORIGINAL (1)

| 842/892 Series High Temp Card Edge Connector<br>Contact Bend Detail |                                                                                                 | ACAD REFERENCE NO. 842 ENG MASTER |             |                  |        |
|---------------------------------------------------------------------|-------------------------------------------------------------------------------------------------|-----------------------------------|-------------|------------------|--------|
|                                                                     |                                                                                                 | DRAWN:                            | J.LEE       | DATE: OCT. 06/09 |        |
|                                                                     |                                                                                                 | CHECKED:                          |             | DATE:            |        |
| EDAC INC                                                            | THESE DRAWINGS AND SPECIFICATIONS ARE THE PROPERTY OF EDAC INCAND                               | SCALE:                            | NTS         | SHEET :          | 2 OF 3 |
| TORONTO, ONTARIO                                                    | SHALL NOT BE REPRODUCED,OR COPIED OR USED AS THE BASIS FOR THE MANUFACTURE OR SALE OF APPARATUS | DRAWING                           | NUMBER      |                  | ISSUE  |
| YOUR CONNECTION TO QUALITY & SERVICE                                |                                                                                                 | 8                                 | 42 Assembly |                  | 1      |