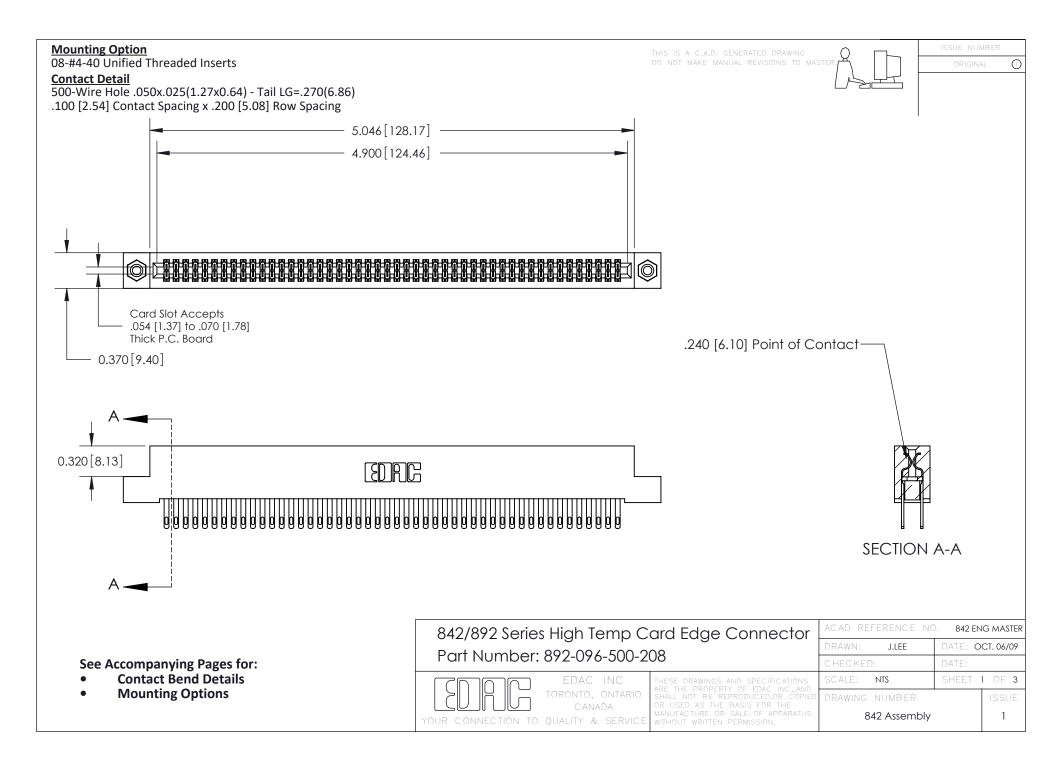

THIS IS A C.A.D. GENERATED DRAWING DO NOT MAKE MANUAL REVISIONS TO MASTER

ISSUE NUMBE

ORIGINAL

1

| 842/892 Series High Temp Card Edge Connector<br>Contact Bend Detail |                                                                                                                                                                                                 | ACAD REFERENCE NO. 842 ENG MASTER |          |                         |  |
|---------------------------------------------------------------------|-------------------------------------------------------------------------------------------------------------------------------------------------------------------------------------------------|-----------------------------------|----------|-------------------------|--|
|                                                                     |                                                                                                                                                                                                 | DRAWN: J.LEE                      | DATE: OC | DATE: <b>OCT.</b> 06/09 |  |
|                                                                     |                                                                                                                                                                                                 | CHECKED:                          | DATE:    |                         |  |
| EDAC INC                                                            | THESE DRAWINGS AND SPECIFICATIONS ARE THE PROPERTY OF EDAC INC.,AND SHALL NOT BE REPRODUCED,OR COPIED OR USED AS THE BASIS FOR THE MANUFACTURE OR SALE OF APPARATUS WITHOUT WRITTEN PERMISSION. | SCALE: NTS                        | SHEET :  | 2 OF 3                  |  |
| TORONTO, ONTARIO                                                    |                                                                                                                                                                                                 | DRAWING NUMBER                    | •        | ISSUE                   |  |
| YOUR CONNECTION TO QUALITY & SERVICE                                |                                                                                                                                                                                                 | 842 Assemb                        | ly       | 1                       |  |