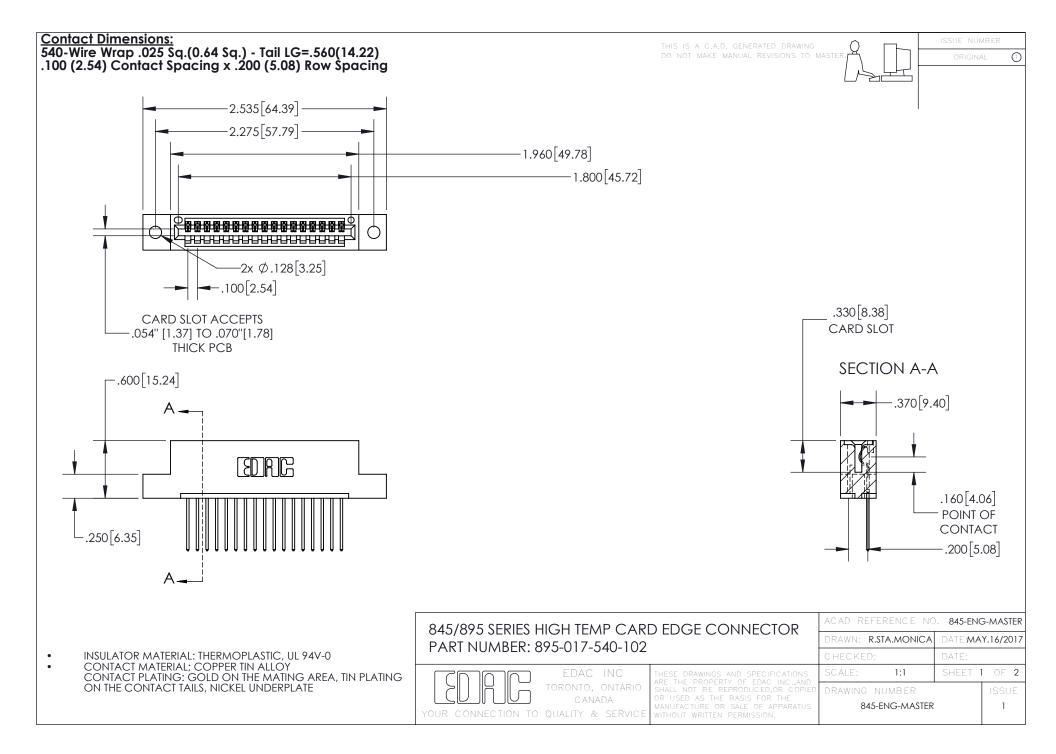

INSULATOR MATERIAL: THERMOPLASTIC POLYESTER, UL 94V-0 DAP MATERIAL AVAILABLE UPON REQUEST

**Contact Code 558** 

CONTACT MATERIAL; COPPER ALLOY CONTACT PLATING: GOLD ON THE MATING AREA, TIN PLATING ON THE CONTACT TAILS, NICKEL UNDERPLATE

## 845/895 SERIES HIGH TEMP CARD EDGE CONNECTOR CONTACT CODE 555,556,558,559,560 DIMENSIONS

YOUR CONNECTION TO QUALITY & SERVICE

Contact Code 559

|   | ACAD REFERENCE NO. 845-ENG-MASTER |                  |  |
|---|-----------------------------------|------------------|--|
|   | DRAWN: R.STA.MONICA               | DATE:MAY.16/2017 |  |
|   | CHECKED:                          | DATE:            |  |
|   | SCALE: 1:1                        | SHEET 2 OF 2     |  |
| D | DRAWING NUMBER                    | ISSUE            |  |

Contact Code 560

845-ENG-MASTER