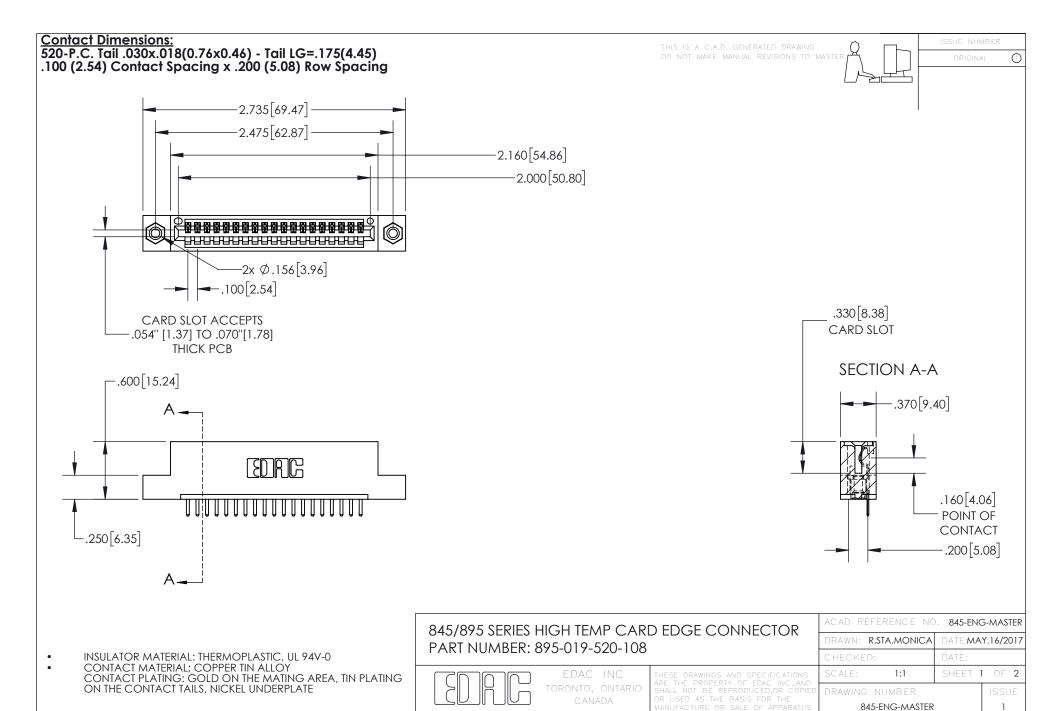

YOUR CONNECTION TO QUALITY & SERVICE

- INSULATOR MATERIAL: THERMOPLASTIC POLYESTER, UL 94V-0 DAP MATERIAL AVAILABLE UPON REQUEST
- CONTACT MATERIAL; COPPER ALLOY

CONTACT PLATING: GOLD ON THE MATING AREA, TIN PLATING ON THE CONTACT TAILS, NICKEL UNDERPLATE