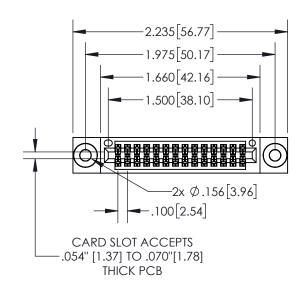

| 845/895 SERIES HIGH TEMP CARD EDGE CONNECTOR |
|----------------------------------------------|
| PART NUMBER: 895-028-544-503                 |

|   | ACAD REFERENCE NO   | . 845-ENC        | 9-MASTER |
|---|---------------------|------------------|----------|
|   | DRAWN: R.STA.MONICA | DATE:MAY.16/2017 |          |
|   | CHECKED:            | DATE:            |          |
|   | SCALE: 1:1          | SHEET 1          | OF 2     |
| 0 | DRAWING NUMBER      |                  | ISSUE    |
|   | 845-ENG-MASTER      |                  | 1        |