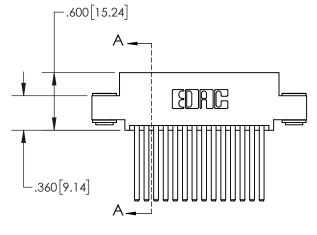

|             | .330[8.38]<br>CARD SLOT                    |  |  |  |
|-------------|--------------------------------------------|--|--|--|
| SECTION A-A |                                            |  |  |  |
| -           | .370[9.40]                                 |  |  |  |
|             | .160[4.06] — POINT OF CONTACT — .200[5.08] |  |  |  |

| 845/895 SERIES HIGH TEMP CARD EDGE CONNECTOR |
|----------------------------------------------|
| PART NUMBER: 895-028-544-503                 |

|   | ACAD REFERENCE NO   | . 845-ENC        | 9-MASTER |
|---|---------------------|------------------|----------|
|   | DRAWN: R.STA.MONICA | DATE:MAY.16/2017 |          |
|   | CHECKED:            | DATE:            |          |
|   | SCALE: 1:1          | SHEET 1          | OF 2     |
| 0 | DRAWING NUMBER      |                  | ISSUE    |
|   | 845-ENG-MASTER      |                  | 1        |