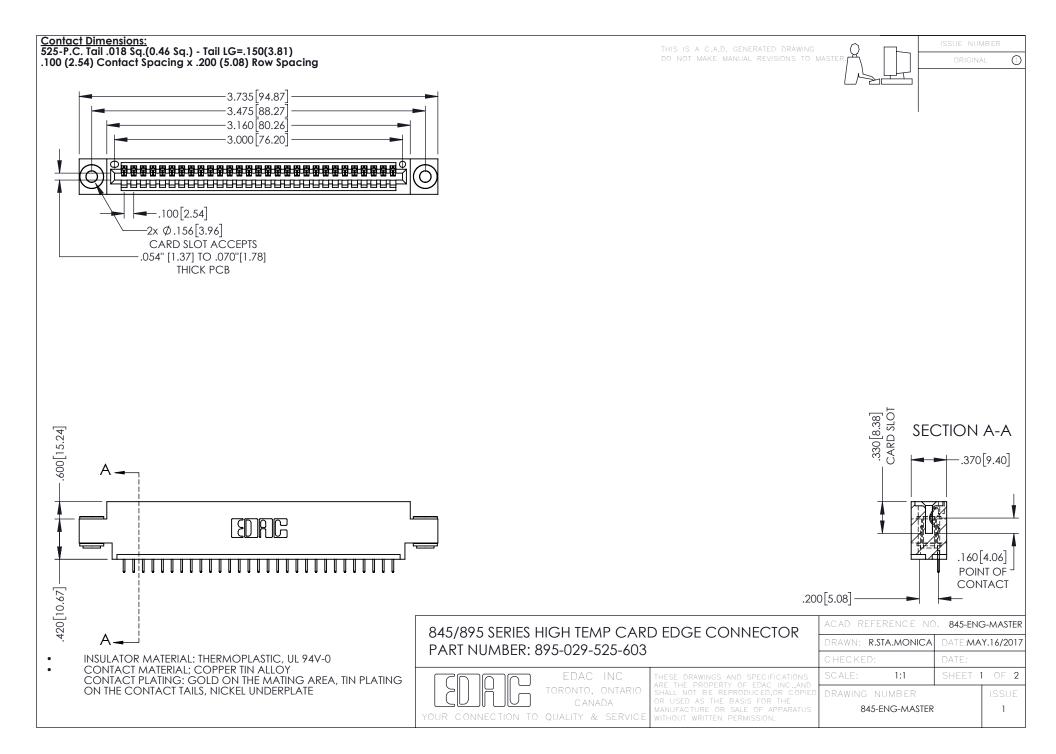

- INSULATOR MATERIAL: THERMOPLASTIC POLYESTER, UL 94V-0 DAP MATERIAL AVAILABLE UPON REQUEST
- CONTACT MATERIAL; COPPER ALLOY

**Contact Code 558** 

CONTACT PLATING: GOLD ON THE MATING AREA, TIN PLATING ON THE CONTACT TAILS, NICKEL UNDERPLATE

## 845/895 SERIES HIGH TEMP CARD EDGE CONNECTOR CONTACT CODE 555,556,558,559,560 DIMENSIONS

YOUR CONNECTION TO QUALITY & SERVICE

Contact Code 559

|   | ACAD REFERENCE NO   | . 845-ENG-MASTER |
|---|---------------------|------------------|
|   | DRAWN: R.STA.MONICA | DATE:MAY.16/2017 |
|   | CHECKED:            | DATE:            |
|   | SCALE: 1:1          | SHEET 2 OF 2     |
| D | DRAWING NUMBER      | ISSUE            |

Contact Code 560

845-ENG-MASTER