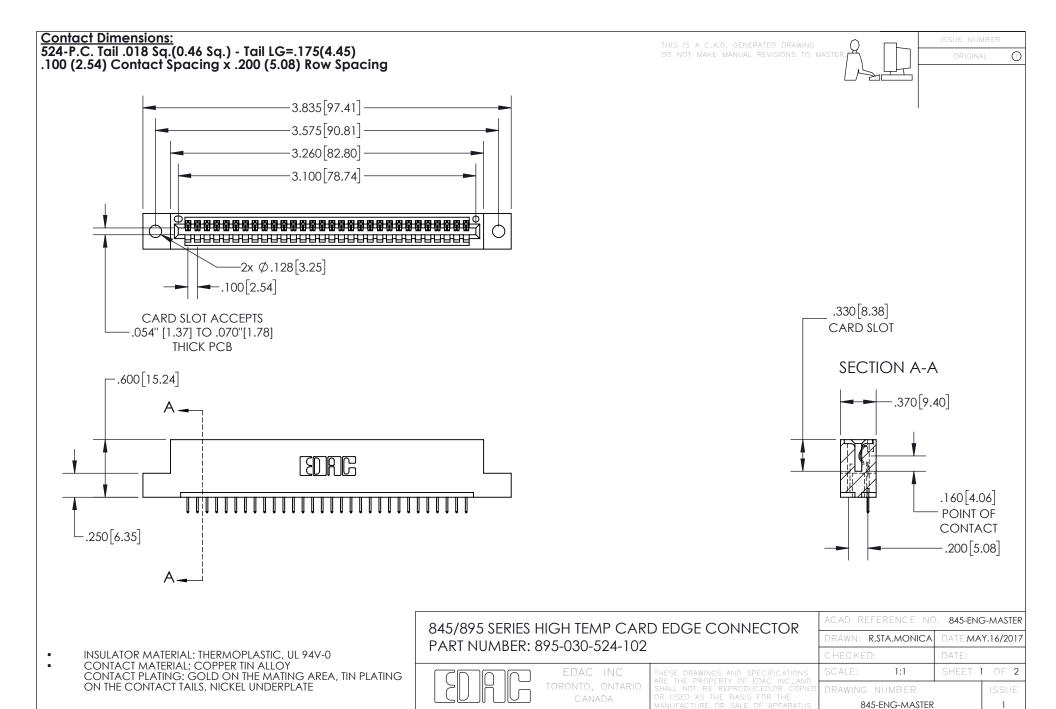

YOUR CONNECTION TO QUALITY & SERVICE







INSULATOR MATERIAL: THERMOPLASTIC POLYESTER, UL 94V-0 DAP MATERIAL AVAILABLE UPON REQUEST

**Contact Code 558** 

CONTACT MATERIAL; COPPER ALLOY CONTACT PLATING: GOLD ON THE MATING AREA, TIN PLATING ON THE CONTACT TAILS, NICKEL UNDERPLATE

## 845/895 SERIES HIGH TEMP CARD EDGE CONNECTOR CONTACT CODE 555,556,558,559,560 DIMENSIONS

YOUR CONNECTION TO QUALITY & SERVICE

Contact Code 559

|   | ACAD REFERENCE NO. 845-ENG-MASTER |                  |  |
|---|-----------------------------------|------------------|--|
|   | DRAWN: R.STA.MONICA               | DATE:MAY.16/2017 |  |
|   | CHECKED:                          | DATE:            |  |
|   | SCALE: 1:1                        | SHEET 2 OF 2     |  |
| D | DRAWING NUMBER                    | ISS