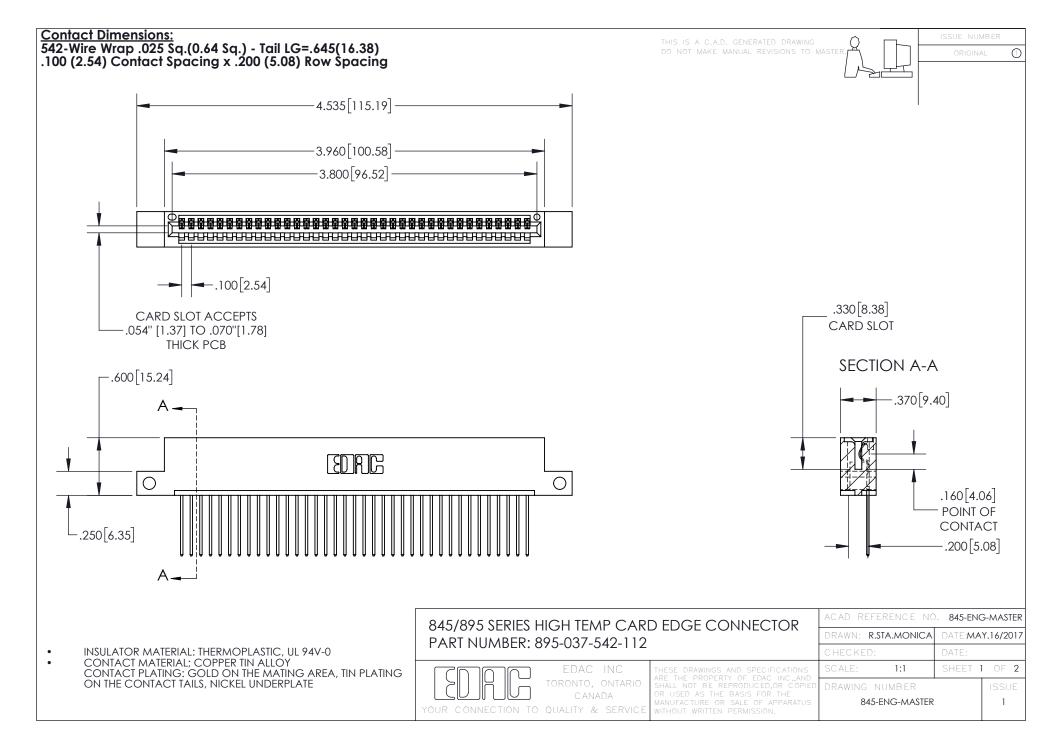

INSULATOR MATERIAL: THERMOPLASTIC POLYESTER, UL 94V-0 DAP MATERIAL AVAILABLE UPON REQUEST

**Contact Code 558** 

CONTACT MATERIAL; COPPER ALLOY CONTACT PLATING: GOLD ON THE MATING AREA, TIN PLATING ON THE CONTACT TAILS, NICKEL UNDERPLATE

## 845/895 SERIES HIGH TEMP CARD EDGE CONNECTOR CONTACT CODE 555,556,558,559,560 DIMENSIONS

YOUR CONNECTION TO QUALITY & SERVICE

Contact Code 559

|   | ACAD REFERENCE NO. 845-ENG-MASTER |                  |  |
|---|-----------------------------------|------------------|--|
|   | DRAWN: R.STA.MONICA               | DATE:MAY.16/2017 |  |
|   | CHECKED:                          | DATE:            |  |
|   | SCALE: 1:1                        | SHEET 2 OF 2     |  |
| D | DRAWING NUMBER                    | ISSUE            |  |

Contact Code 560

845-ENG-MASTER