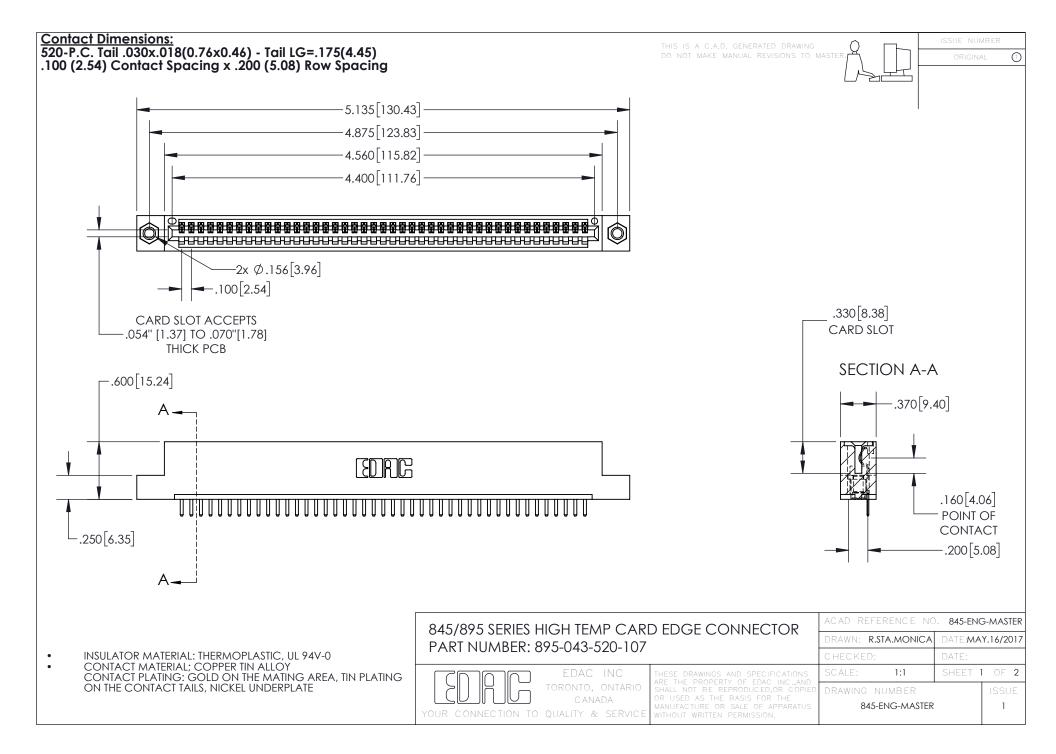

## 845/895 SERIES HIGH TEMP CARD EDGE CONNECTOR CONTACT CODE 555,556,558,559,560 DIMENSIONS

YOUR CONNECTION TO QUALITY & SERVICE

|   | ACAD REFERENCE NO. 845-ENG-MASTER |                          |
|---|-----------------------------------|--------------------------|
|   | DRAWN: R.STA.MONICA               | DATE: <b>MAY.16/2017</b> |
|   | CHECKED:                          | DATE:                    |
|   | SCALE: 1:1                        | SHEET 2 OF 2             |
| D | DRAWING NUMBER                    | ISSUE                    |