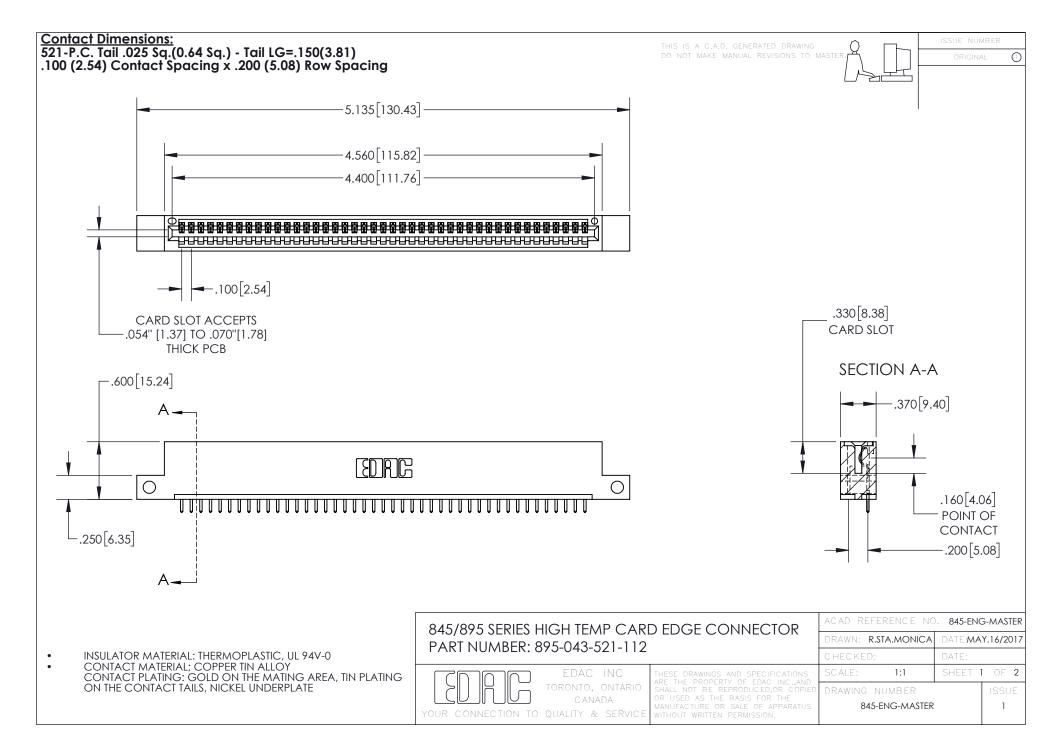

- INSULATOR MATERIAL: THERMOPLASTIC POLYESTER, UL 94V-0 DAP MATERIAL AVAILABLE UPON REQUEST
- CONTACT MATERIAL; COPPER ALLOY

CONTACT PLATING: GOLD ON THE MATING AREA, TIN PLATING ON THE CONTACT TAILS, NICKEL UNDERPLATE