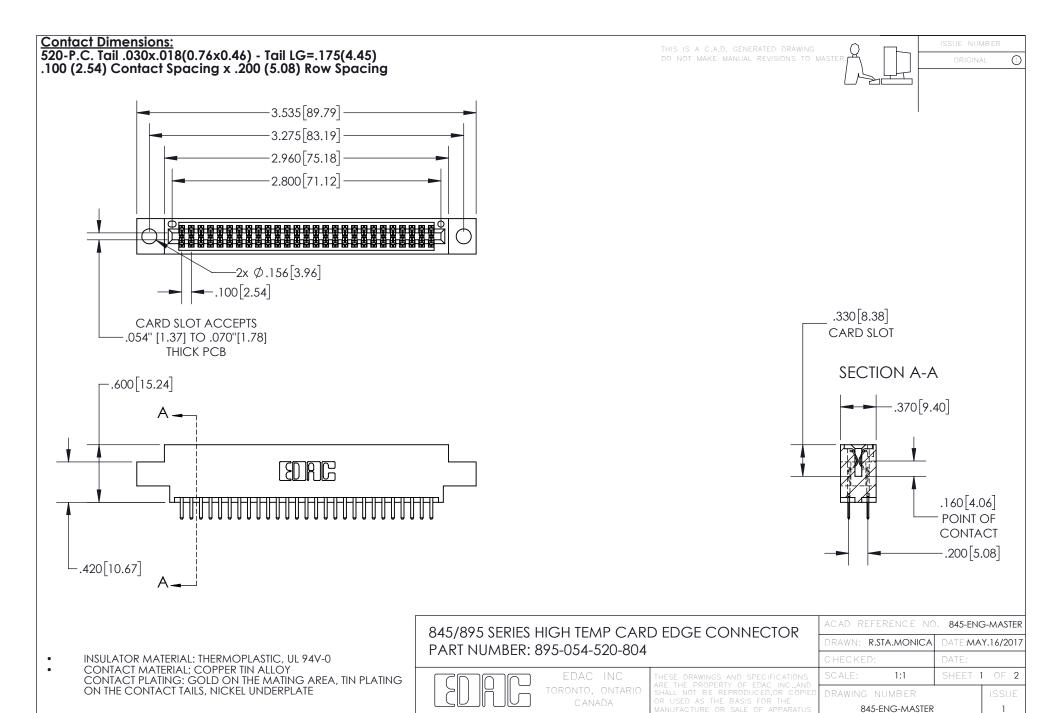

YOUR CONNECTION TO QUALITY & SERVICE

- INSULATOR MATERIAL: THERMOPLASTIC POLYESTER, UL 94V-0 DAP MATERIAL AVAILABLE UPON REQUEST
- CONTACT MATERIAL; COPPER ALLOY

CONTACT PLATING: GOLD ON THE MATING AREA, TIN PLATING ON THE CONTACT TAILS, NICKEL UNDERPLATE