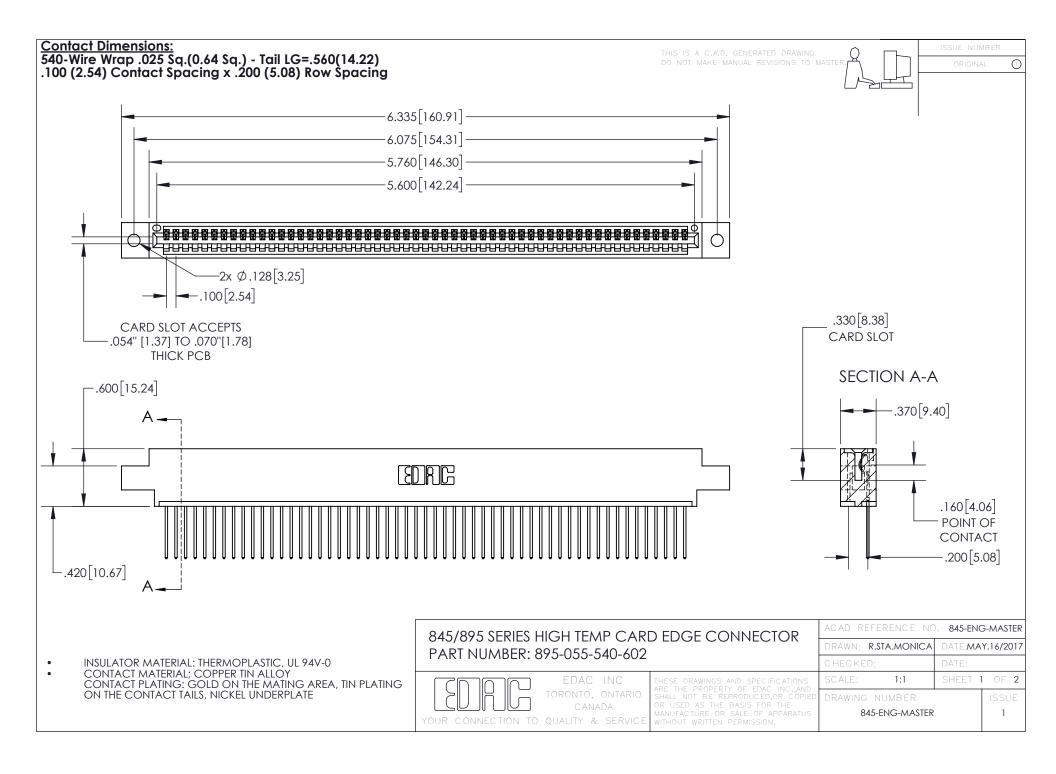

INSULATOR MATERIAL: THERMOPLASTIC POLYESTER, UL 94V-0 DAP MATERIAL AVAILABLE UPON REQUEST

**Contact Code 558** 

CONTACT MATERIAL; COPPER ALLOY CONTACT PLATING: GOLD ON THE MATING AREA, TIN PLATING ON THE CONTACT TAILS, NICKEL UNDERPLATE

## 845/895 SERIES HIGH TEMP CARD EDGE CONNECTOR CONTACT CODE 555,556,558,559,560 DIMENSIONS

YOUR CONNECTION TO QUALITY & SERVICE

Contact Code 559

|   | ACAD REFERENCE NO. 845-ENG-MASTER |                  |  |
|---|-----------------------------------|------------------|--|
|   | DRAWN: R.STA.MONICA               | DATE:MAY.16/2017 |  |
|   | CHECKED:                          | DATE:            |  |
|   | SCALE: 1:1                        | SHEET 2 OF 2     |  |
| D | DRAWING NUMBER                    | ISSUE            |  |

Contact Code 560

845-ENG-MASTER