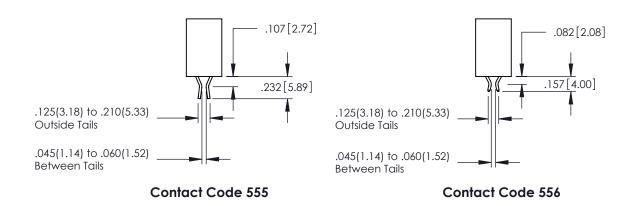

## Contact Code 560

INSULATOR MATERIAL: THERMOPLASTIC POLYESTER, UL 94V-0 DAP MATERIAL AVAILABLE UPON REQUEST

CONTACT MATERIAL; COPPER ALLOY CONTACT PLATING: GOLD ON THE MATING AREA, TIN PLATING ON THE CONTACT TAILS, NICKEL UNDERPLATE