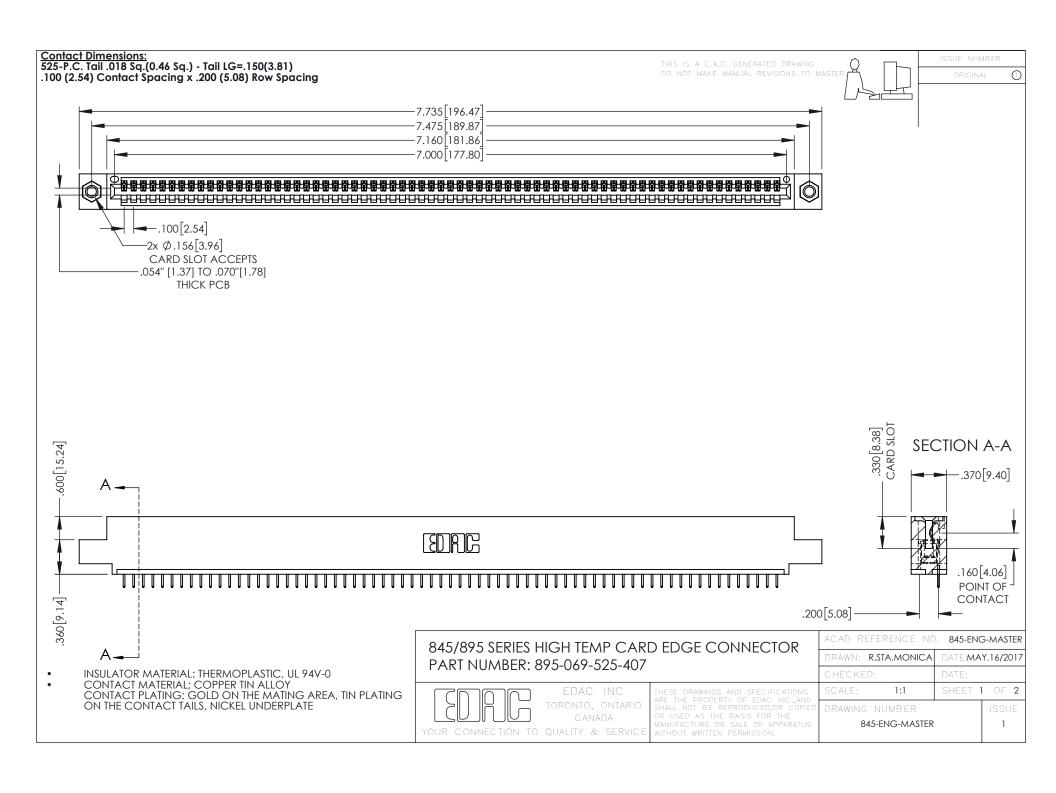

## 845/895 SERIES HIGH TEMP CARD EDGE CONNECTOR CONTACT CODE 555,556,558,559,560 DIMENSIONS

YOUR CONNECTION TO QUALITY & SERVICE

|   | ACAD REFERENCE NO. 845-ENG-MASTER |                  |
|---|-----------------------------------|------------------|
|   | DRAWN: R.STA.MONICA               | DATE:MAY.16/2017 |
|   | CHECKED:                          | DATE:            |
|   | SCALE: 1:1                        | SHEET 2 OF 2     |
| D | DRAWING NUMBER                    | ISSUE            |