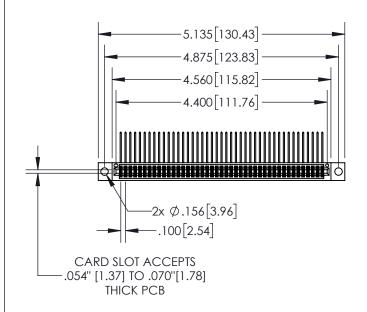

**Contact Dimensions:** 

558-90 Degree Bend (Code 541 Contacts) See Sheet 2 for Contact Code 555, 556, 558, 559, 560 Dimensions

- 845/895 SERIES HIGH TEMP CAR PART NUMBER: 895-086-558-804
- CONTACT MATERIAL; COPPER TIN ALLOY
  CONTACT PLATING: GOLD ON THE MATING AREA, TIN PLATING
  ON THE CONTACT TAILS, NICKEL UNDERPLATE

INSULATOR MATERIAL: THERMOPLASTIC, UL 94V-0

| .330[8.38]<br>CARD SLOT     |  |  |  |  |  |
|-----------------------------|--|--|--|--|--|
| 370[9.40]<br>SECTION A-A    |  |  |  |  |  |
| .160[4.06] POINT OF CONTACT |  |  |  |  |  |
|                             |  |  |  |  |  |