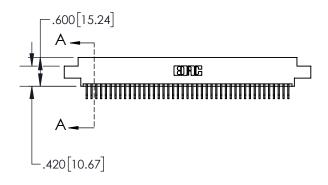

**Contact Dimensions:** 

558-90 Degree Bend (Code 541 Contacts) See Sheet 2 for Contact Code 555, 556, 558, 559, 560 Dimensions

- 845/895 SERIES HIGH TEMP CAR PART NUMBER: 895-086-558-804
- CONTACT MATERIAL; COPPER TIN ALLOY
  CONTACT PLATING: GOLD ON THE MATING AREA, TIN PLATING
  ON THE CONTACT TAILS, NICKEL UNDERPLATE

INSULATOR MATERIAL: THERMOPLASTIC, UL 94V-0

| .330[8.38]<br>CARD SLOT     |  |  |  |  |  |
|-----------------------------|--|--|--|--|--|
| 370[9.40]<br>SECTION A-A    |  |  |  |  |  |
| .160[4.06] POINT OF CONTACT |  |  |  |  |  |
|                             |  |  |  |  |  |