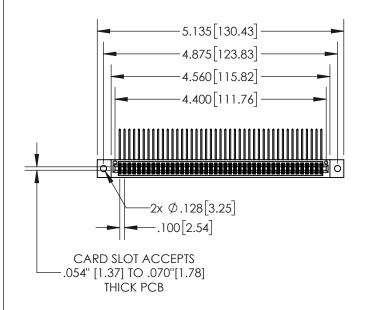

**Contact Dimensions:** 

559-90 Degree Bend (Code 541 Contacts) See Sheet 2 for Contact Code 555, 556, 558, 559, 560 Dimensions

- INSULATOR MATERIAL: THERMOPLASTIC, UL 94V-0
- CONTACT MATERIAL; COPPER TIN ALLOY CONTACT PLATING: GOLD ON THE MATING AREA, TIN PLATING ON THE CONTACT TAILS, NICKEL UNDERPLATE

| 845/89 | 5 SERIES HIGH TEA | ИР CARD | EDGE | CONNECT | ГOR |
|--------|-------------------|---------|------|---------|-----|
| PART N | UMBFR: 895-086-   | 559-802 |      |         |     |

|   | ACAD REFERENCE NO. 845-ENG-MASTER |                  |  |  |  |
|---|-----------------------------------|------------------|--|--|--|
|   | DRAWN: R.STA.MONICA               | DATE:MAY.16/2017 |  |  |  |
|   | CHECKED:                          | DATE:            |  |  |  |
|   | SCALE: 1:2                        | SHEET 1 OF 2     |  |  |  |
| D | DRAWING NUMBER                    | ISSUE            |  |  |  |
|   | 845-ENG-MASTER                    | 1                |  |  |  |