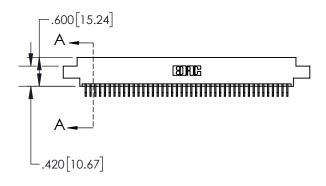

1

| .330[8.38]<br>CARD SLOT     |  |  |  |  |  |
|-----------------------------|--|--|--|--|--|
| .370[9.40]                  |  |  |  |  |  |
| SECTION A-A                 |  |  |  |  |  |
| .160[4.06] POINT OF CONTACT |  |  |  |  |  |
| 200[5.08]                   |  |  |  |  |  |

## 845/895 SERIES HIGH TEMP CARD EDGE CONNECTOR CONTACT CODE 555,556,558,559,560 DIMENSIONS

YOUR CONNECTION TO QUALITY & SERVICE

|   | ACAD REFERENCE NO. 845-ENG-MASTER |                  |  |  |  |  |
|---|-----------------------------------|------------------|--|--|--|--|
|   | DRAWN: R.STA.MONICA               | DATE:MAY.16/2017 |  |  |  |  |
|   | CHECKED:                          | DATE:            |  |  |  |  |
|   | SCALE: 1:1                        | SHEET 2 OF 2     |  |  |  |  |
| D | DRAWING NUMBER                    | ISSUE            |  |  |  |  |