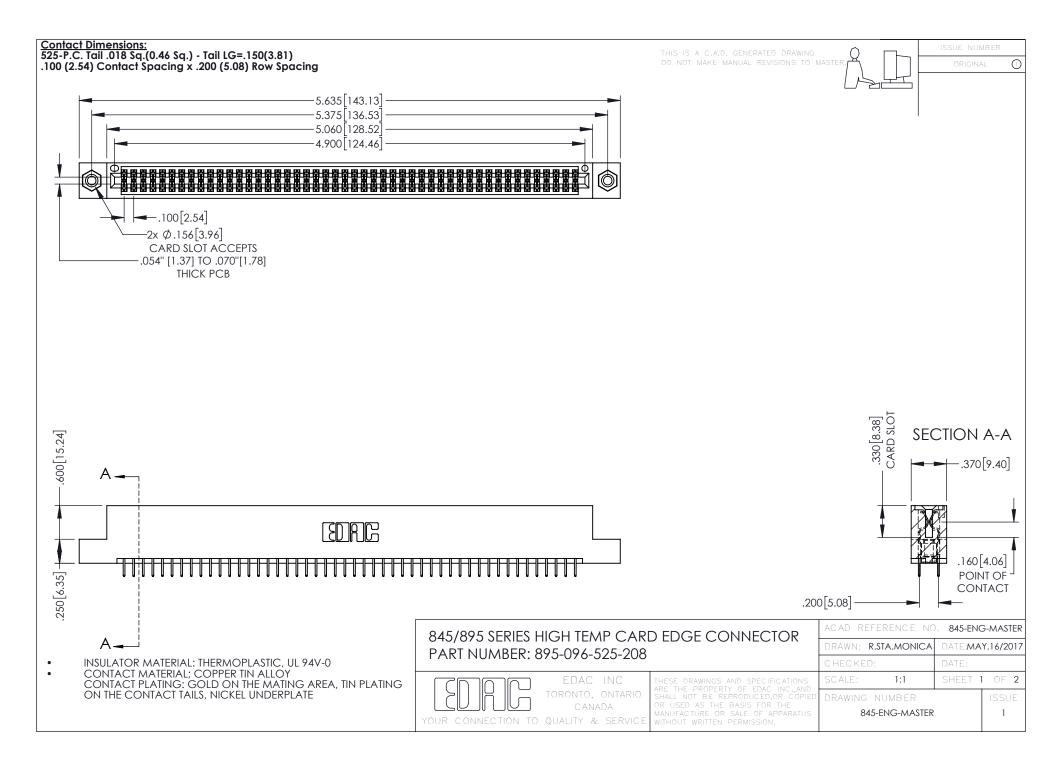

- INSULATOR MATERIAL: THERMOPLASTIC POLYESTER, UL 94V-0 DAP MATERIAL AVAILABLE UPON REQUEST
- CONTACT MATERIAL; COPPER ALLOY

**Contact Code 558** 

CONTACT PLATING: GOLD ON THE MATING AREA, TIN PLATING ON THE CONTACT TAILS, NICKEL UNDERPLATE

## 845/895 SERIES HIGH TEMP CARD EDGE CONNECTOR CONTACT CODE 555,556,558,559,560 DIMENSIONS

YOUR CONNECTION TO QUALITY & SERVICE

Contact Code 559

|   | ACAD REFERENCE NO   | . 845-ENG-MASTER |
|---|---------------------|------------------|
|   | DRAWN: R.STA.MONICA | DATE:MAY.16/2017 |
|   | CHECKED:            | DATE:            |
|   | SCALE: 1:1          | SHEET 2 OF 2     |
| D | DRAWING NUMBER      | ISSUE            |

Contact Code 560

845-ENG-MASTER