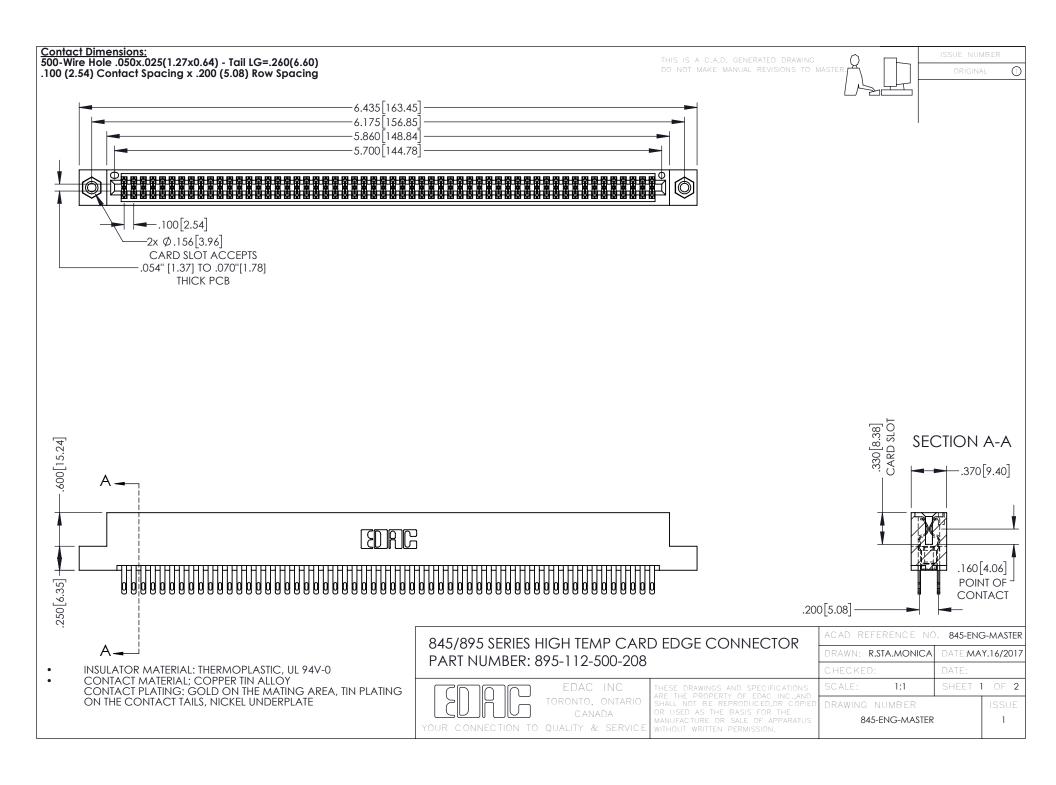

## 845/895 SERIES HIGH TEMP CARD EDGE CONNECTOR CONTACT CODE 555,556,558,559,560 DIMENSIONS

YOUR CONNECTION TO QUALITY & SERVICE

|   | ACAD REFERENCE NO. 845-ENG-MASTER |                  |
|---|-----------------------------------|------------------|
|   | DRAWN: R.STA.MONICA               | DATE:MAY.16/2017 |
|   | CHECKED:                          | DATE:            |
|   | SCALE: 1:1                        | SHEET 2 OF 2     |
| D | DRAWING NUMBER                    | ISSUE            |