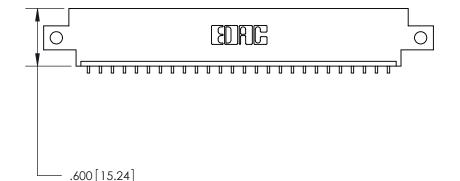

THIS IS A C.A.D. GENERATED DRAWING DO NOT MAKE MANUAL REVISIONS TO MASTER.

ISSUE NUMBER

.165[4.19]

.375 [9.54]

ORIGINAL

1

.060 [1.52] .125(3.18) to .210(5.33) **Outside Tails** .125(3.18) to .210(5.33) **Outside Tails** 

**Contact Code 560** 

INSULATOR MATERIAL: THERMOPLASTIC POLYESTER, UL 94V-0 CONTACT MATERIAL; COPPER, NICKEL, TIN ALLOY CA-725 CONTACT PLATING: GOLD ON THE MATING AREA, TIN-LEAD ON THE CONTACT TAILS, NICKEL UNDERPLATE

**Contact Code 558** 

## 846/896 SERIES HIGH TEMP CARD EDGE CONNECTOR CONTACT CODE 555,556,558,559,560 DIMENSIONS

.150 [3.81]

YOUR CONNECTION TO QUALITY & SERVICE

**Contact Code 559** 

**EDAC INC** TORONTO, ONTARIO CANADA

THESE DRAWINGS AND SPECIFICATIONS ARE THE PROPERTY OF EDAC INC.,AND SHALL NOT BE REPRODUCED, OR COPIED OR USED AS THE BASIS FOR THE MANUFACTURE OR SALE OF APPARATUS WITHOUT WRITTEN PERMISSION.

| ACAD REFERENCE NO. | 846-ENG-MASTER   |
|--------------------|------------------|
| DRAWN: J.LEE       | DATE: APR. 22/09 |
| CHECKED:           | DATE:            |
| SCALE: 1:1         | SHEET 2 OF 2     |
| DRAWING NUMBER     | ISSUE            |
| 846-ENG-MASTER     | 1                |