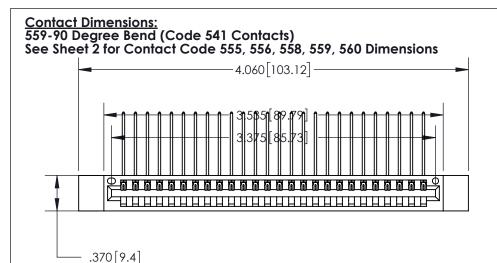

ISSUE NUMBER

ORIGINAL

Card Slot Accepts .054 [1.37] to .070 [1.78] Thick P.C. Board .330 [8.38] Card Slot .160 [4.07] Point of Contact -

INSULATOR MATERIAL: THERMOPLASTIC POLYESTER, UL 94V-0 CONTACT MATERIAL; COPPER, NICKEL, TIN ALLOY CA-725 CONTACT PLATING: GOLD ON THE MATING AREA, TIN-LEAD

ON THE CONTACT TAILS, NICKEL UNDERPLATE

846/896 SERIES HIGH TEMP CARD EDGE CONNECTOR PART NUMBER: 896-026-559-612

YOUR CONNECTION TO QUALITY & SERVICE

**EDAC INC** TORONTO, ONTARIO CANADA

THESE DRAWINGS AND SPECIFICATIONS ARE THE PROPERTY OF EDAC INC.,AND SHALL NOT BE REPRODUCED, OR COPIED OR USED AS THE BASIS FOR THE MANUFACTURE OR SALE OF APPARATUS WITHOUT WRITTEN PERMISSION.

|   | ACAD REFERENCE NO. | 846-ENG-MASTER   |
|---|--------------------|------------------|
|   | DRAWN: J.LEE       | DATE: APR. 22/09 |
|   | CHECKED:           | DATE:            |
| 1 | SCALE: 1:1         | SHEET 1 OF 2     |
|   | DRAWING NUMBER     | ISSUE            |
|   | 846-ENG-MASTER     | 1                |
| П |                    |                  |