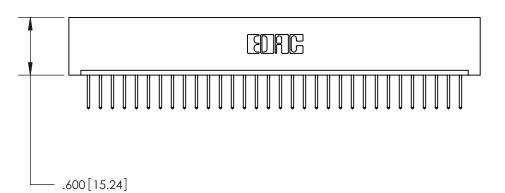

THIS IS A C.A.D. GENERATED DRAWING DO NOT MAKE MANUAL REVISIONS TO MASTER.

ISSUE NUMBER

ORIGINAL

1

.060 [1.52] .200 [5.08] .210[5.33] -.660 [16.76]

.060 [1.52] .150 [3.81] .260[6.6] -**Outside Tails** .660[16.76]

.165[4.19] .375 [9.54] .125(3.18) to .210(5.33) .125(3.18) to .210(5.33)

**Contact Code 558** 

**Contact Code 559** 

**Contact Code 560** 

INSULATOR MATERIAL: THERMOPLASTIC POLYESTER, UL 94V-0 CONTACT MATERIAL; COPPER, NICKEL, TIN ALLOY CA-725 CONTACT PLATING: GOLD ON THE MATING AREA, TIN-LEAD ON THE CONTACT TAILS, NICKEL UNDERPLATE

## 846/896 SERIES HIGH TEMP CARD EDGE CONNECTOR CONTACT CODE 555,556,558,559,560 DIMENSIONS

YOUR CONNECTION TO QUALITY & SERVICE

**EDAC INC** TORONTO, ONTARIO CANADA

THESE DRAWINGS AND SPECIFICATIONS ARE THE PROPERTY OF EDAC INC.,AND SHALL NOT BE REPRODUCED, OR COPIED OR USED AS THE BASIS FOR THE MANUFACTURE OR SALE OF APPARATUS WITHOUT WRITTEN PERMISSION.