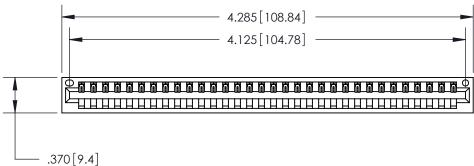

<u>Contact Dimensions:</u> 526-P.C. Tail .018 Sq. (0.46 Sq.) - Tail LG. =.350 (8.89) .125 (3.18) Contact Spacing x .250 (6.35) Row Spacing

THIS IS A C.A.D. GENERATED DRAWING DO NOT MAKE MANUAL REVISIONS TO MASTER.

ISSUE NUMBER

ORIGINAL

1

Card Slot Accepts .054 [1.37] to .070 [1.78] Thick P.C. Board .330 [8.38] Card Slot .160 [4.07] Point of Contact -

INSULATOR MATERIAL: THERMOPLASTIC POLYESTER, UL 94V-0 CONTACT MATERIAL; COPPER, NICKEL, TIN ALLOY CA-725

CONTACT PLATING: GOLD ON THE MATING AREA, TIN-LEAD ON THE CONTACT TAILS, NICKEL UNDERPLATE

846/896 SERIES HIGH TEMP CARD EDGE CONNECTOR PART NUMBER: 896-032-526-101

YOUR CONNECTION TO QUALITY & SERVICE

**EDAC INC** TORONTO, ONTARIO CANADA