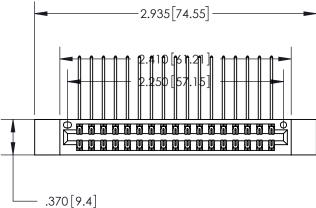

<u>Contact Dimensions:</u>
558-90 Degree Bend (Code 541 Contacts)
See Sheet 2 for Contact Code 555, 556, 558, 559, 560 Dimensions

- INSULATOR MATERIAL: THERMOPLASTIC POLYESTER, UL 94V-0 CONTACT MATERIAL; COPPER, NICKEL, TIN ALLOY CA-725
- CONTACT PLATING: GOLD ON THE MATING AREA, TIN-LEAD ON THE CONTACT TAILS, NICKEL UNDERPLATE

THIS IS A C.A.D. GENERATED DRAWING DO NOT MAKE MANUAL REVISIONS TO MASTER.

ISSUE NUMBER ORIGINAL

846/896 SERIES HIGH TEMP CARD EDGE CONNECTOR PART NUMBER: 896-034-558-212

**EDAC INC** TORONTO, ONTARIO CANADA