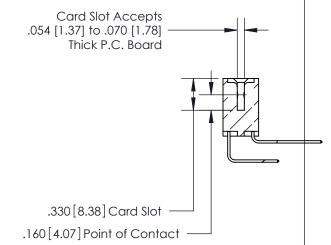

**Contact Code 560** 

INSULATOR MATERIAL: THERMOPLASTIC POLYESTER, UL 94V-0 CONTACT MATERIAL; COPPER, NICKEL, TIN ALLOY CA-725 CONTACT PLATING: GOLD ON THE MATING AREA, TIN-LEAD ON THE CONTACT TAILS, NICKEL UNDERPLATE

**Contact Code 558** 

## 846/896 SERIES HIGH TEMP CARD EDGE CONNECTOR CONTACT CODE 555,556,558,559,560 DIMENSIONS

.150 [3.81]

YOUR CONNECTION TO QUALITY & SERVICE

**Contact Code 559** 

**EDAC INC** TORONTO, ONTARIO CANADA

THESE DRAWINGS AND SPECIFICATIONS ARE THE PROPERTY OF EDAC INC.,AND SHALL NOT BE REPRODUCED, OR COPIED OR USED AS THE BASIS FOR THE MANUFACTURE OR SALE OF APPARATUS WITHOUT WRITTEN PERMISSION.