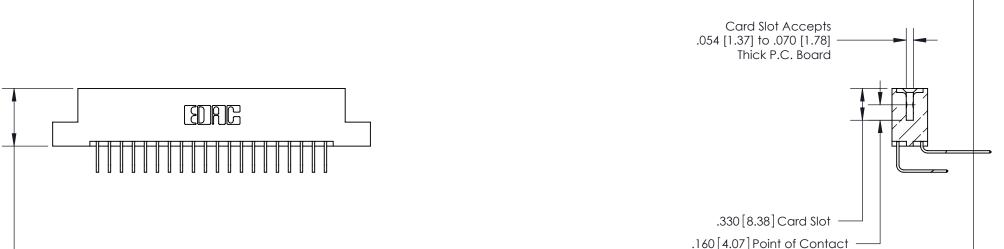

<u>Contact Dimensions:</u>
558-90 Degree Bend (Code 541 Contacts)
See Sheet 2 for Contact Code 555, 556, 558, 559, 560 Dimensions -3.310[84.07] -3.045 77.34

— .370[9.4]

.600 [15.24]

- INSULATOR MATERIAL: THERMOPLASTIC POLYESTER, UL 94V-0 CONTACT MATERIAL; COPPER, NICKEL, TIN ALLOY CA-725
- CONTACT PLATING: GOLD ON THE MATING AREA, TIN-LEAD ON THE CONTACT TAILS, NICKEL UNDERPLATE

846/896 SERIES HIGH TEMP CARD EDGE CONNECTOR PART NUMBER: 896-040-558-204

YOUR CONNECTION TO QUALITY & SERVICE

**EDAC INC** TORONTO, ONTARIO CANADA

THESE DRAWINGS AND SPECIFICATIONS ARE THE PROPERTY OF EDAC INC.,AND SHALL NOT BE REPRODUCED, OR COPIED OR USED AS THE BASIS FOR THE MANUFACTURE OR SALE OF APPARATUS WITHOUT WRITTEN PERMISSION.