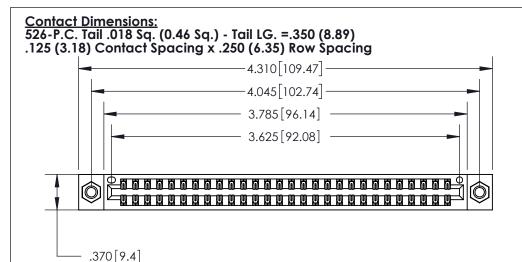

THIS IS A C.A.D. GENERATED DRAWING DO NOT MAKE MANUAL REVISIONS TO MASTER.

ISSUE NUMBER

ORIGINAL

Card Slot Accepts .054 [1.37] to .070 [1.78] Thick P.C. Board .330 [8.38] Card Slot .160 [4.07] Point of Contact -

INSULATOR MATERIAL: THERMOPLASTIC POLYESTER, UL 94V-0 CONTACT MATERIAL; COPPER, NICKEL, TIN ALLOY CA-725 CONTACT PLATING: GOLD ON THE MATING AREA, TIN-LEAD

ON THE CONTACT TAILS, NICKEL UNDERPLATE

846/896 SERIES HIGH TEMP CARD EDGE CONNECTOR PART NUMBER: 896-056-526-807