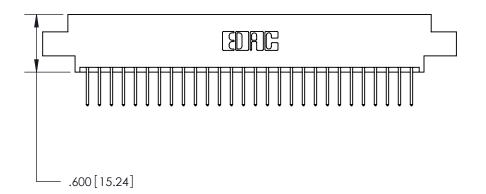

THIS IS A C.A.D. GENERATED DRAWING DO NOT MAKE MANUAL REVISIONS TO MASTER.

ISSUE NUMBER

ORIGINAL

1

.060 [1.52] .200 [5.08] .210[5.33] -.660 [16.76]

.060 [1.52] .150 [3.81] .260[6.6] -**Outside Tails** .660[16.76]

**Outside Tails** 

|  | ACAD REFERENCE NO. |       | 846-ENG-MASTER   |        |
|--|--------------------|-------|------------------|--------|
|  | DRAWN:             | J.LEE | DATE: APR. 22/09 |        |
|  | CHECKED:           |       | DATE:            |        |
|  | SCALE:             | 1:1   | SHEET            | 2 OF 2 |
|  | DRAWING NUMBER     |       | ISSUE            |        |