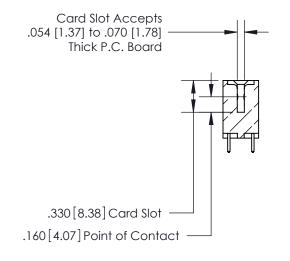

THIS IS A C.A.D. GENERATED DRAWING DO NOT MAKE MANUAL REVISIONS TO MASTER.

ORIGINAL

INSULATOR MATERIAL: THERMOPLASTIC POLYESTER, UL 94V-0 CONTACT MATERIAL; COPPER, NICKEL, TIN ALLOY CA-725 CONTACT PLATING: GOLD ON THE MATING AREA, TIN-LEAD ON THE CONTACT TAILS, NICKEL UNDERPLATE

846/896 SERIES HIGH TEMP CARD EDGE CONNECTOR PART NUMBER: 896-058-521-803

YOUR CONNECTION TO QUALITY & SERVICE

**EDAC INC** TORONTO, ONTARIO CANADA

THESE DRAWINGS AND SPECIFICATIONS ARE THE PROPERTY OF EDAC INC.,AND SHALL NOT BE REPRODUCED, OR COPIED OR USED AS THE BASIS FOR THE MANUFACTURE OR SALE OF APPARATUS WITHOUT WRITTEN PERMISSION.

| ACAD REFERENCE NO. | 846-ENG-MASTER   |       |
|--------------------|------------------|-------|
| DRAWN: J.LEE       | DATE: APR. 22/09 |       |
| CHECKED:           | DATE:            |       |
| SCALE: 1:1         | SHEET            | OF 2  |
| DRAWING NUMBER     |                  | ISSUE |
| 846-ENG-MASTER     | 1                |       |
|                    |                  |       |