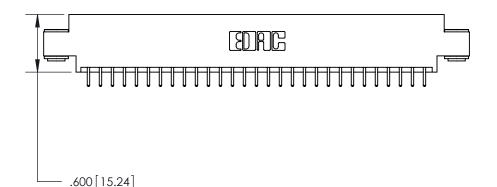

THIS IS A C.A.D. GENERATED DRAWING DO NOT MAKE MANUAL REVISIONS TO MASTER.

ORIGINAL

INSULATOR MATERIAL: THERMOPLASTIC POLYESTER, UL 94V-0 CONTACT MATERIAL; COPPER, NICKEL, TIN ALLOY CA-725 CONTACT PLATING: GOLD ON THE MATING AREA, TIN-LEAD ON THE CONTACT TAILS, NICKEL UNDERPLATE

846/896 SERIES HIGH TEMP CARD EDGE CONNECTOR PART NUMBER: 896-058-521-803

YOUR CONNECTION TO QUALITY & SERVICE

**EDAC INC** TORONTO, ONTARIO CANADA

THESE DRAWINGS AND SPECIFICATIONS ARE THE PROPERTY OF EDAC INC.,AND SHALL NOT BE REPRODUCED, OR COPIED OR USED AS THE BASIS FOR THE MANUFACTURE OR SALE OF APPARATUS WITHOUT WRITTEN PERMISSION.

| ACAD REFERENCE NO. | 846-ENG-MASTER   |       |
|--------------------|------------------|-------|
| DRAWN: J.LEE       | DATE: APR. 22/09 |       |
| CHECKED:           | DATE:            |       |
| SCALE: 1:1         | SHEET            | OF 2  |
| DRAWING NUMBER     |                  | ISSUE |
| 846-ENG-MASTER     | 1                |       |
|                    |                  |       |