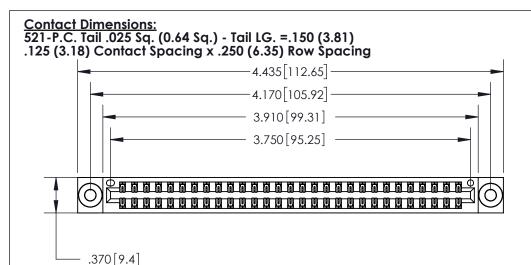

THIS IS A C.A.D. GENERATED DRAWING DO NOT MAKE MANUAL REVISIONS TO MASTER.

ORIGINAL

INSULATOR MATERIAL: THERMOPLASTIC POLYESTER, UL 94V-0 CONTACT MATERIAL; COPPER, NICKEL, TIN ALLOY CA-725 CONTACT PLATING: GOLD ON THE MATING AREA, TIN-LEAD ON THE CONTACT TAILS, NICKEL UNDERPLATE

846/896 SERIES HIGH TEMP CARD EDGE CONNECTOR PART NUMBER: 896-058-521-803

YOUR CONNECTION TO QUALITY & SERVICE

**EDAC INC** TORONTO, ONTARIO CANADA

THESE DRAWINGS AND SPECIFICATIONS ARE THE PROPERTY OF EDAC INC.,AND SHALL NOT BE REPRODUCED, OR COPIED OR USED AS THE BASIS FOR THE MANUFACTURE OR SALE OF APPARATUS WITHOUT WRITTEN PERMISSION.

| ACAD REFERENCE NO. | 846-ENG-MASTER   |       |
|--------------------|------------------|-------|
| DRAWN: J.LEE       | DATE: APR. 22/09 |       |
| CHECKED:           | DATE:            |       |
| SCALE: 1:1         | SHEET            | OF 2  |
| DRAWING NUMBER     |                  | ISSUE |
| 846-ENG-MASTER     | 1                |       |
|                    |                  |       |