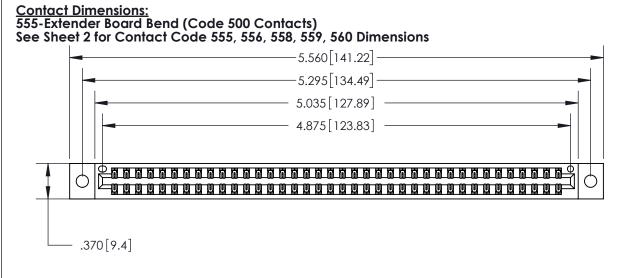

846/896 SERIES HIGH TEMP CARD EDGE CONNECTOR PART NUMBER: 896-076-555-802

YOUR CONNECTION TO QUALITY & SERVICE

**EDAC INC** TORONTO, ONTARIO CANADA

THESE DRAWINGS AND SPECIFICATIONS ARE THE PROPERTY OF EDAC INC.,AND SHALL NOT BE REPRODUCED, OR COPIED OR USED AS THE BASIS FOR THE MANUFACTURE OR SALE OF APPARATUS WITHOUT WRITTEN PERMISSION.