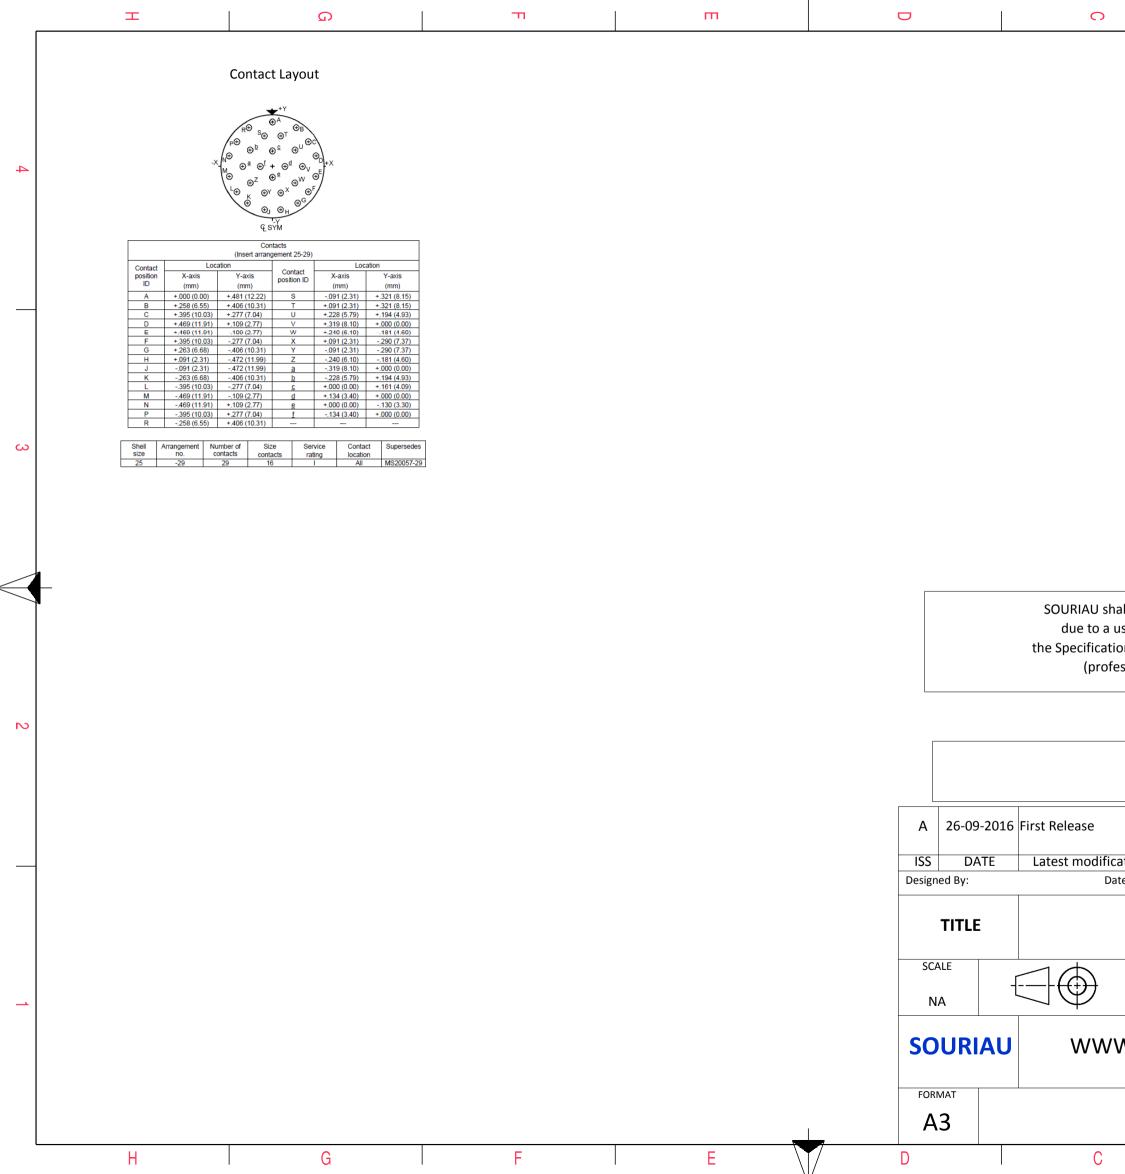

|                                                                                                                                                                                                                |                                | Φ        |                | A                |         | 1 |  |  |  |  |
|----------------------------------------------------------------------------------------------------------------------------------------------------------------------------------------------------------------|--------------------------------|----------|----------------|------------------|---------|---|--|--|--|--|
|                                                                                                                                                                                                                |                                |          |                |                  |         |   |  |  |  |  |
|                                                                                                                                                                                                                |                                |          |                |                  |         |   |  |  |  |  |
|                                                                                                                                                                                                                |                                |          |                |                  |         |   |  |  |  |  |
|                                                                                                                                                                                                                |                                |          |                |                  |         |   |  |  |  |  |
|                                                                                                                                                                                                                |                                |          |                |                  |         | 4 |  |  |  |  |
|                                                                                                                                                                                                                |                                |          |                |                  |         | 4 |  |  |  |  |
|                                                                                                                                                                                                                |                                |          |                |                  |         |   |  |  |  |  |
|                                                                                                                                                                                                                |                                |          |                |                  |         |   |  |  |  |  |
|                                                                                                                                                                                                                |                                |          |                |                  |         |   |  |  |  |  |
|                                                                                                                                                                                                                |                                |          |                |                  |         |   |  |  |  |  |
|                                                                                                                                                                                                                |                                |          |                |                  |         |   |  |  |  |  |
|                                                                                                                                                                                                                |                                |          |                |                  |         |   |  |  |  |  |
|                                                                                                                                                                                                                |                                |          |                |                  |         |   |  |  |  |  |
|                                                                                                                                                                                                                |                                |          |                |                  |         |   |  |  |  |  |
|                                                                                                                                                                                                                |                                |          |                |                  |         |   |  |  |  |  |
|                                                                                                                                                                                                                |                                |          |                |                  |         | 3 |  |  |  |  |
|                                                                                                                                                                                                                |                                |          |                |                  |         |   |  |  |  |  |
|                                                                                                                                                                                                                |                                |          |                |                  |         |   |  |  |  |  |
|                                                                                                                                                                                                                |                                |          |                |                  |         |   |  |  |  |  |
|                                                                                                                                                                                                                |                                |          |                |                  |         |   |  |  |  |  |
| all not be liable for any non-conformity or damage<br>use of the Products which does not comply with<br>ons issued by either of the Parties or by a third party<br>essional recommendation, technical notice.) |                                |          |                |                  |         |   |  |  |  |  |
|                                                                                                                                                                                                                | Country                        | lurisd   | iction & Contr | ollist           |         |   |  |  |  |  |
|                                                                                                                                                                                                                | FR                             | Juniou   | Not Listed     |                  |         | 2 |  |  |  |  |
|                                                                                                                                                                                                                |                                |          |                |                  |         |   |  |  |  |  |
| PN: 8[                                                                                                                                                                                                         | JIZJZ                          | 29211    |                |                  |         |   |  |  |  |  |
|                                                                                                                                                                                                                |                                |          |                |                  |         |   |  |  |  |  |
|                                                                                                                                                                                                                |                                |          |                |                  |         |   |  |  |  |  |
| ation - by<br>te:                                                                                                                                                                                              |                                |          | CUSTOMER       | DRAWING          | MOD N°  |   |  |  |  |  |
|                                                                                                                                                                                                                |                                |          | COSTONIER      |                  |         |   |  |  |  |  |
| Aluminium Inline plug 8D series                                                                                                                                                                                |                                |          |                |                  |         |   |  |  |  |  |
|                                                                                                                                                                                                                | General linear NPRDS / PROJECT |          |                |                  |         |   |  |  |  |  |
| Tolerances:<br>±                                                                                                                                                                                               |                                | 859      |                |                  |         |   |  |  |  |  |
|                                                                                                                                                                                                                |                                | <u> </u> | This docu      | ment is the prop | erty of |   |  |  |  |  |
| W.SOURIAU.COM SOURIAU<br>it must not be reproduced or                                                                                                                                                          |                                |          |                |                  |         |   |  |  |  |  |
| communicated without permission                                                                                                                                                                                |                                |          |                |                  |         |   |  |  |  |  |
| SOURIAU DRG N° SHEET                                                                                                                                                                                           |                                |          |                |                  |         |   |  |  |  |  |
| 8D2                                                                                                                                                                                                            | 125Z2                          | 9SN-C    |                |                  | 2/2     |   |  |  |  |  |
|                                                                                                                                                                                                                |                                | В        |                | А                |         |   |  |  |  |  |