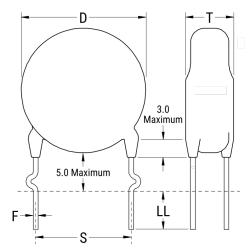

## C907U150JZSDCAWL45

Not for New Design

C900AC SFTY X1-440 Y2-300, Ceramic, 15 pF, 5%, 440 VAC (X1), 300 VAC (Y2), SL, Lead Spacing = 7.5mm

The measurement position of Lead Spacing (S) and Width (V) is critical in straight lead capacitors.

Click here for the 3D model.

| Dimensions |                 |
|------------|-----------------|
| D          | 7mm MAX         |
| Т          | 5mm MAX         |
| S          | 7.5mm +/-1mm    |
| LL         | 4.5mm +/-1mm    |
| F          | 0.55mm +/-0.1mm |