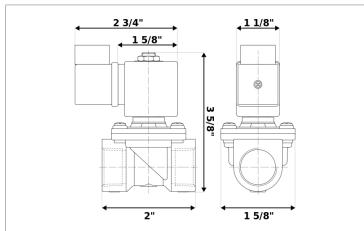

## DKSV008

Normally closed, pilot operated, 2-way solenoid valve with brass body and 1/4" connections

| Valve                |                                       |  |
|----------------------|---------------------------------------|--|
| Pipe size:           | 1/4" NPT                              |  |
| Operating pressure:  | 2–300 psi                             |  |
| Flow coefficient:    | 1.4 Cv                                |  |
| Media temperature:   | 15–280 °F                             |  |
| Ambient temperature: | -5–140 °F                             |  |
| Suggested usage:     | Air, inert gas, synthetic oils, water |  |
| Operation:           | 2-way, normally closed solenoid valve |  |
| Mechanism:           | Pilot operated                        |  |
| Manual override:     | No                                    |  |
| Pipe gender:         | Female                                |  |
| Orifice size:        | 3/8"                                  |  |
| Media viscosity:     | 12 cSt                                |  |