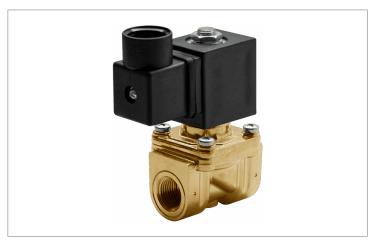

## DKSV008

Normally closed, pilot operated, 2-way solenoid valve with brass body and 1/4" connections

| Valve                |                                       |  |
|----------------------|---------------------------------------|--|
| Pipe size:           | 1/4" NPT                              |  |
| Operating pressure:  | 2–300 psi                             |  |
| Flow coefficient:    | 1.4 Cv                                |  |
| Media temperature:   | 15–280 °F                             |  |
| Ambient temperature: | -5–140 °F                             |  |
| Suggested usage:     | Air, inert gas, synthetic oils, water |  |
| Operation:           | 2-way, normally closed solenoid valve |  |
| Mechanism:           | Pilot operated                        |  |
| Manual override:     | No                                    |  |
| Pipe gender:         | Female                                |  |
| Orifice size:        | 3/8"                                  |  |
| Media viscosity:     | 12 cSt                                |  |