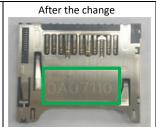

Product number by Hirose Product number by your company Product name by Hirose 609-0009-1-00 DM2B-DSFW-PEJ-S

Change lot no.marking method of the lot to the target product from conventional ink Type Marking and heat marking to laser marking.