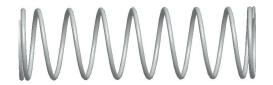

## **NOTES:**

Material : Stainless Steel
Finish : Glod Irridite

3. Ends : Closed and Ground

4. Total Coils: 10.000

Sugg. Max. Deflection: 0.780 (in)
Sugg. Max. Load: 2.300 (lbs)

7. All Drawing Dimensions are in Inches [mm]