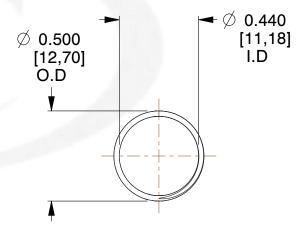

## **NOTES:**

Material : Stainless Steel
Finish : Glod Irridite

3. Ends : Closed and Ground

4. Total Coils: 10.000

Sugg. Max. Deflection: 0.780 (in)
Sugg. Max. Load: 2.300 (lbs)

7. All Drawing Dimensions are in Inches [mm]