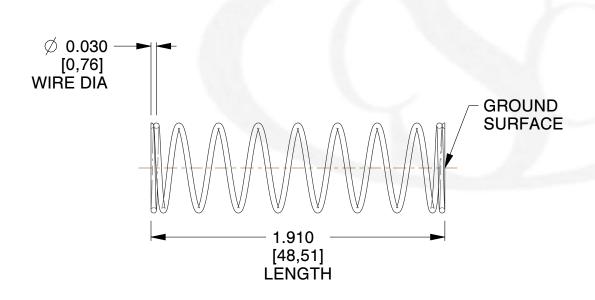

## **NOTES:**

Material : Stainless Steel
Finish : Glod Irridite

3. Ends : Closed and Ground

4. Total Coils: 10.000

Sugg. Max. Deflection: 0.780 (in)
Sugg. Max. Load: 2.300 (lbs)

7. All Drawing Dimensions are in Inches [mm]